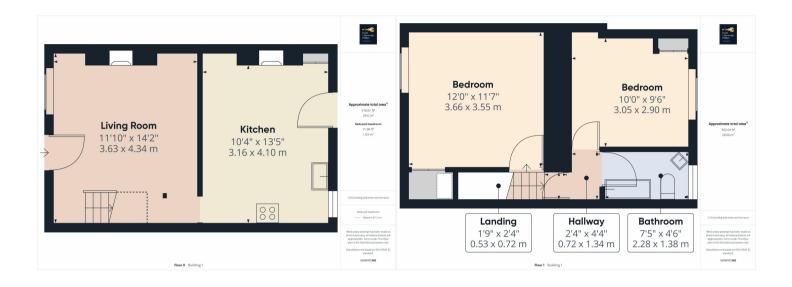

## High Street Delabole

Bettermove are proud to present this 2 bedroom terraced house in Delabole.

The property benefits from double glazing, gas central heating throughout.

The council tax band is A.

The interior of this beautifully presented property comprises a spacious living room and fitted kitchen on the ground floor. The first floor consists of 2 bedrooms and the family bathroom. The exterior boasts a private rear garden, perfect for enjoying the summer months.