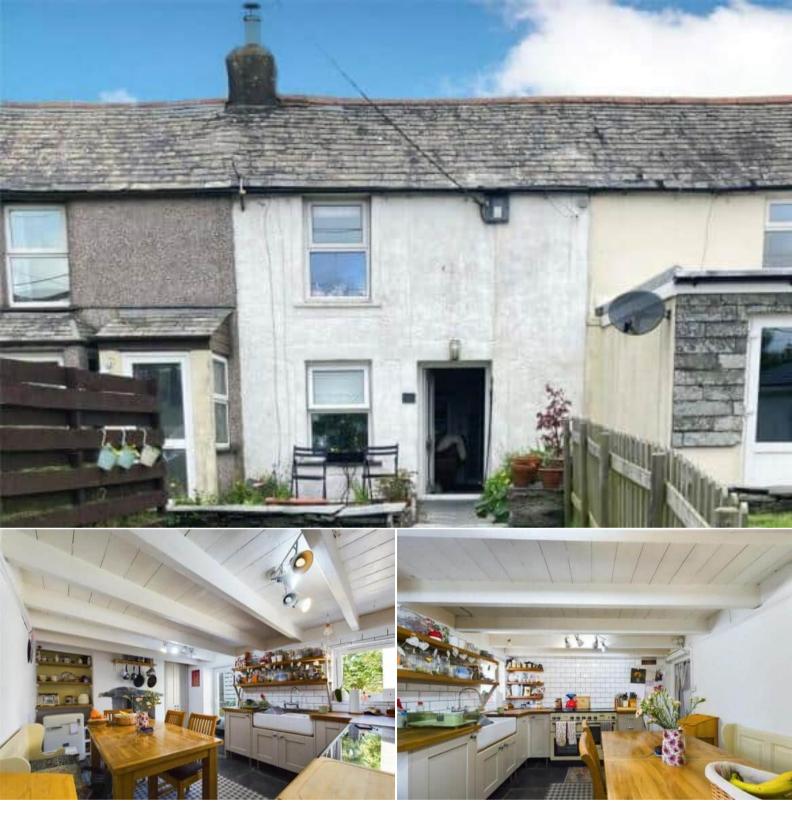

## High Street Delabole

Bettermove are proud to present this 2 bedroom terraced house in Delabole.

The property benefits from double glazing, gas central heating throughout.

The council tax band is A.

The interior of this beautifully presented property comprises a spacious living room and fitted kitchen on the ground floor. The first floor consists of 2 bedrooms and the family bathroom. The exterior boasts a private rear garden, perfect for enjoying the summer months.

Located in the popular town of Delabole, the property is close to a range of amenities, including shops, supermarkets, restaurants and pubs. Excellent transport connections can be found from Camelford Train Station and local bus routes.