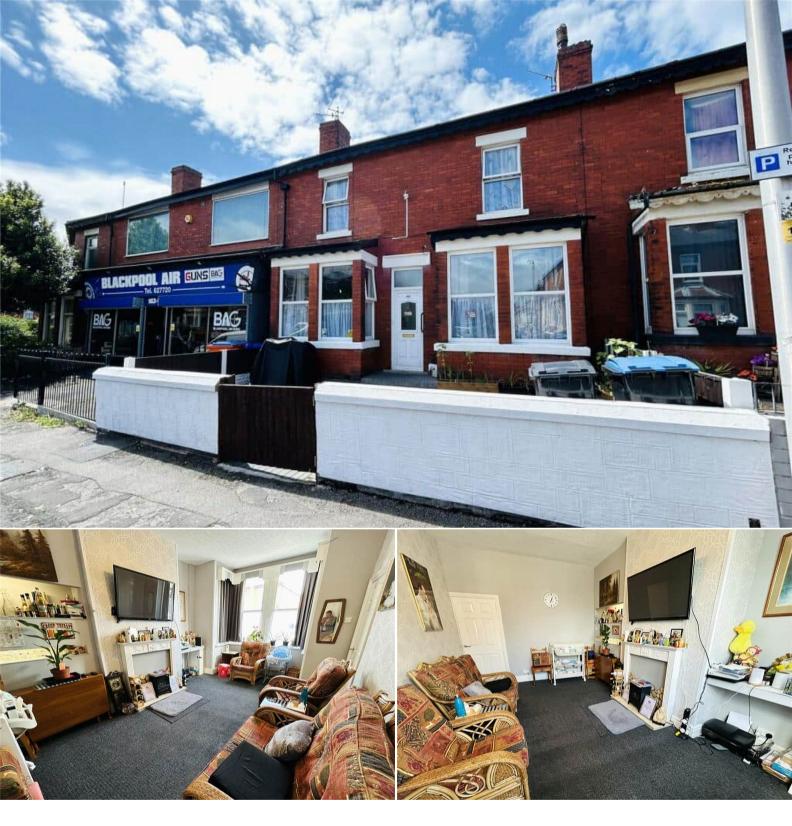

## Elizabeth Street Blackpool

Bettermove are proud to present this 3 bedroom terraced house in Blackpool.

The property benefits from double glazing, gas central heating throughout.

The council tax band is B.

The interior of this beautifully presented property comprises a spacious living room, fitted kitchen and utility room on the ground floor. The first floor consists of 3 bedrooms and the family bathroom. The exterior boasts a private rear garden, perfect for enjoying the summer months.