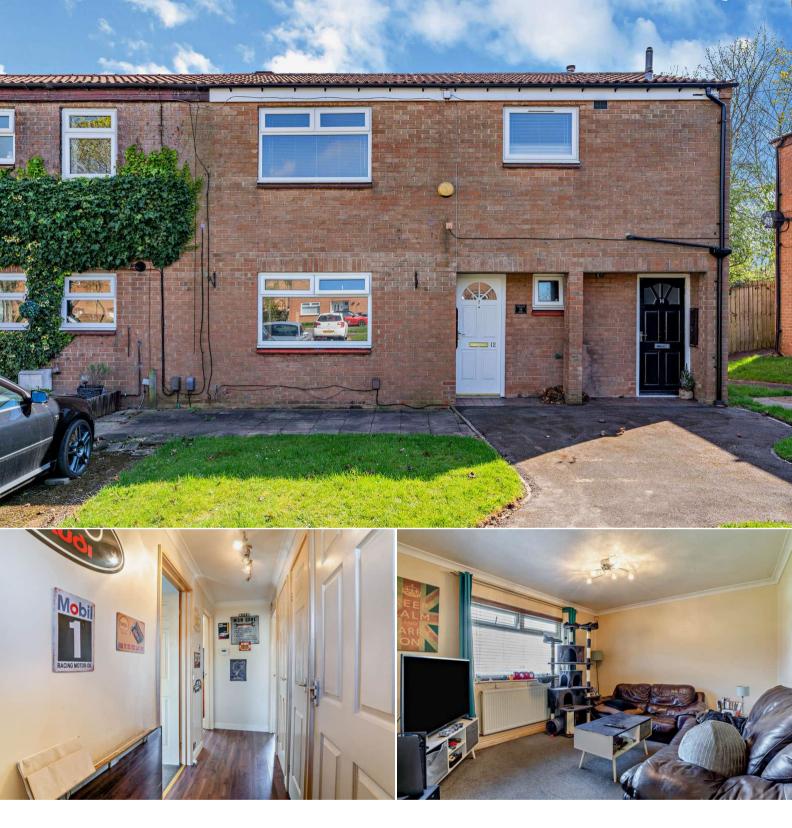

## Thistle Rise Middlesbrough

Bettermove are proud to present this 1 bedroom maisonette in Middlesbrough available with no forward chain.

The property is currently tenanted and it will be sold with tenants in situ for immediate investment. Rental yields can be obtained through Bettermove.

The property benefits from double glazing, gas central heating throughout and has off street parking available.

The council tax band is A.

This is a leasehold property with 105 years remaining on the lease; the ground rent is approximately £75pa.

The interior of this property comprises a spacious living room, fitted kitchen, 1 bedroom and bathroom.

Located in the popular residential area of Coulby Newham, the property is close to a range of amenities, including shops, supermarkets, restaurants and pubs. Excellent transport connections can be found from the A174, A1032 and local bus routes.