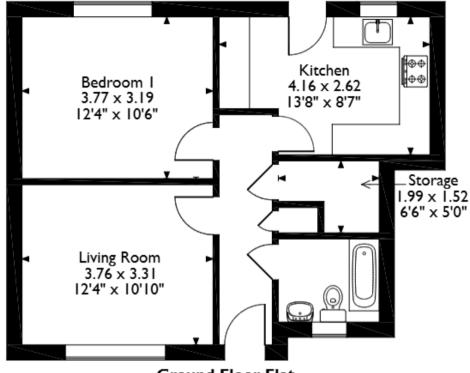

## Thistle Rise, Coulby Newham, Middlesbrough Approximate Gross Internal Area 47 Sq M/506 Sq Ft

## **Ground Floor Flat**

Please note that the location of doors, windows and other items are approximate and this floorplan is to be used for illustrative purposes only. Unauthorized reproduction is prohibited.