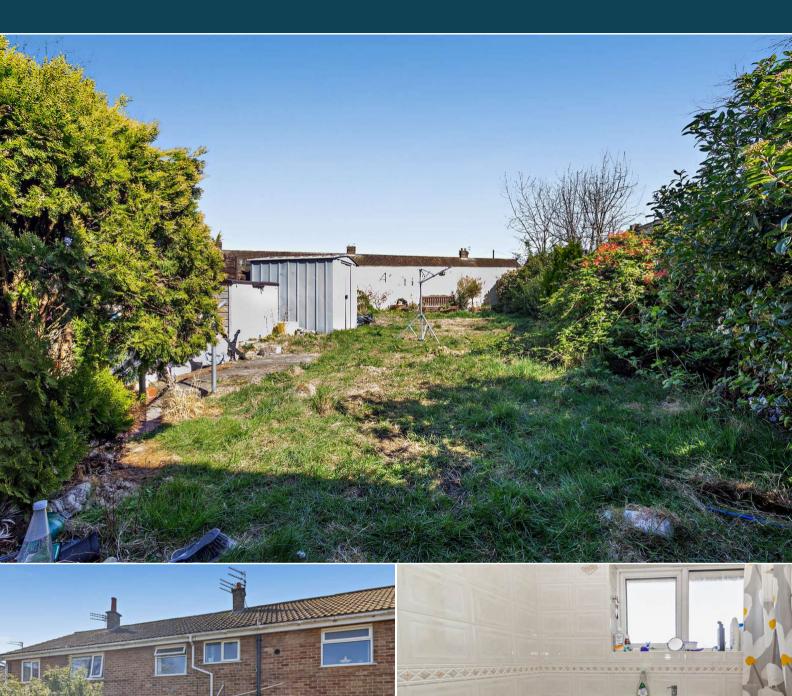

The interior of this well presented property comprises a spacious living room, the fitted kitchen and a convenient WC on the ground floor. The first floor consists of 4 bedrooms and the family bathroom. The exterior boasts a private rear garden, perfect for enjoying the summer months.