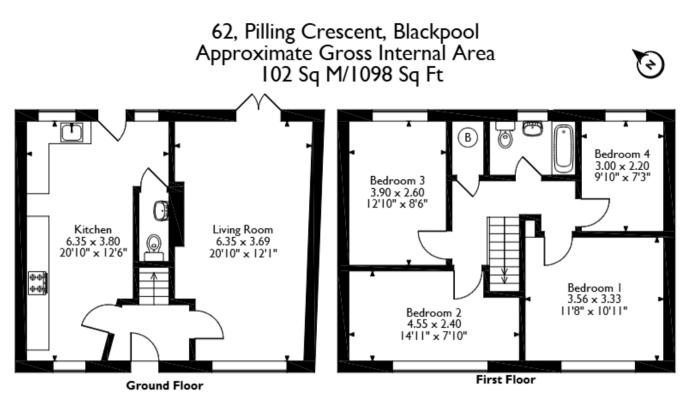

The interior of this well presented property comprises a spacious living room, the fitted kitchen and a convenient WC on the ground floor. The first floor consists of 4 bedrooms and the family bathroom. The exterior boasts a private rear garden, perfect for enjoying the summer months.

This exciting opportunity should not be missed! All enquiries can be made through Bettermove on 0330 004 0050.

Please note that the location of doors, windows and other items are approximate and this floorplan is to be used for illustrative purposes only. Unauthorized reproduction is prohibited.