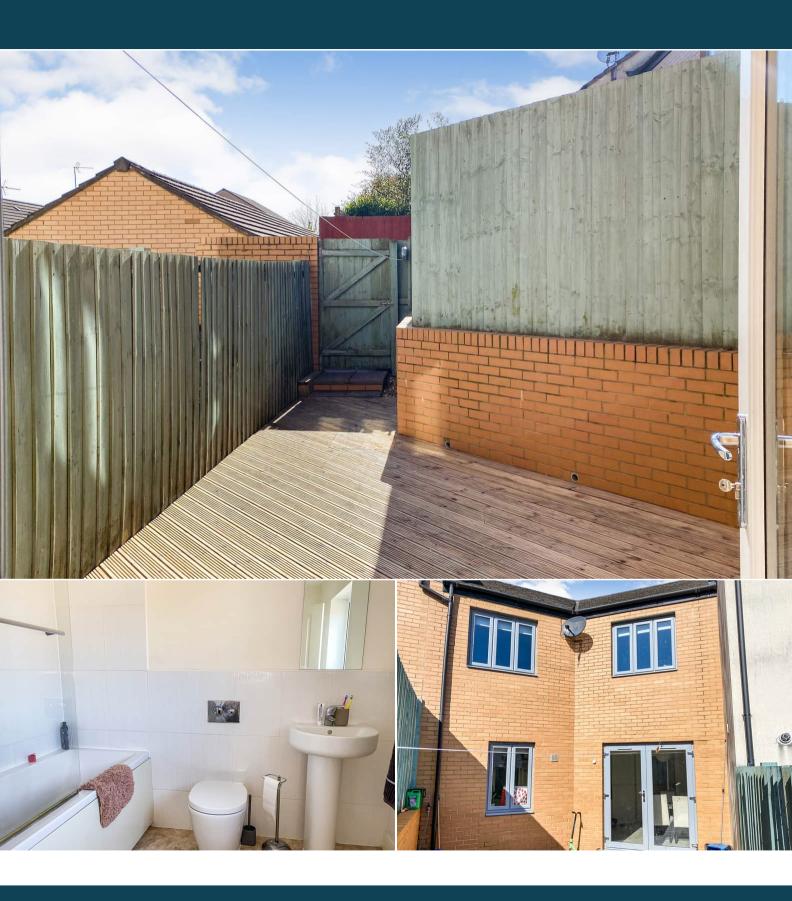

The property is tenanted and will be sold with tenants in situ for immediate investment - rental yields can be obtained through Bettermove.

The interior of this well presented property comprises a spacious living room, open plan fitted kitchen with dining area and a convenient WC on the ground floor. The first floor consists of three bedrooms, including the master bedroom with an ensuite bathroom and the family bathroom. The exterior of the property boasts a low maintaince rear garden, perfect for enjoying the summer months.