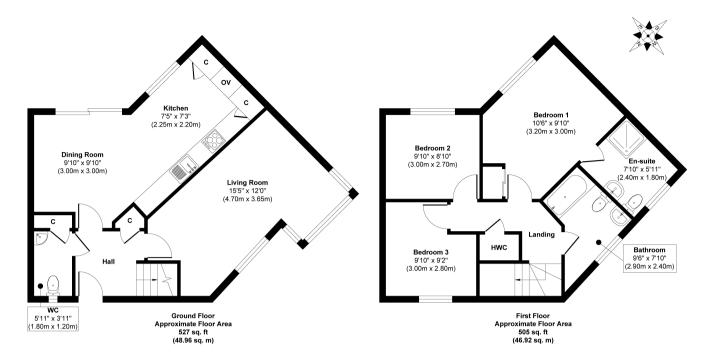

## Approx. Gross Internal Floor Area 1032 sq. ft / 95.88 sq. m

Whilst every attempt has been made to ensure the accuracy of the floor plan contained here, measurements of doors, windows, rooms and any other items are approximate and no responsibility is taken for any error, omission, or mis-statement. The measurements should not be relied upon for valuation, transaction and/or funding purposes. This plan is for illustrative purposes only and should be used as such by any prospective purchaser or trenant.