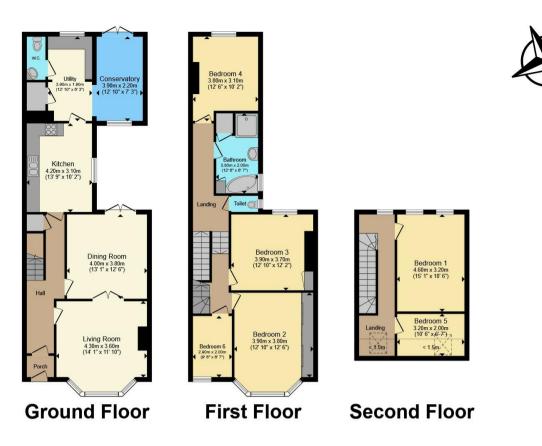

This exciting opportunity should not be missed! All enquiries can be made through Bettermove on 0330 004 0050.

Total floor area 182.5 m<sup>2</sup> (1,964 sq.ft.) approx

Restricted height 3.9 m<sup>2</sup> (42 sq.ft.) This floor plan is for illustrative purposes only. It is not drawn to scale. Any measurements, floor areas (including any total floor area), openings and orientation are approximate. No details are guaranteed, they cannot be relied upon for any purpose and they do not form part of any agreement. No liability is taken for any error, omission or misstatement. A party must rely upon its own inspection(s). Powered by www.focalagent.com