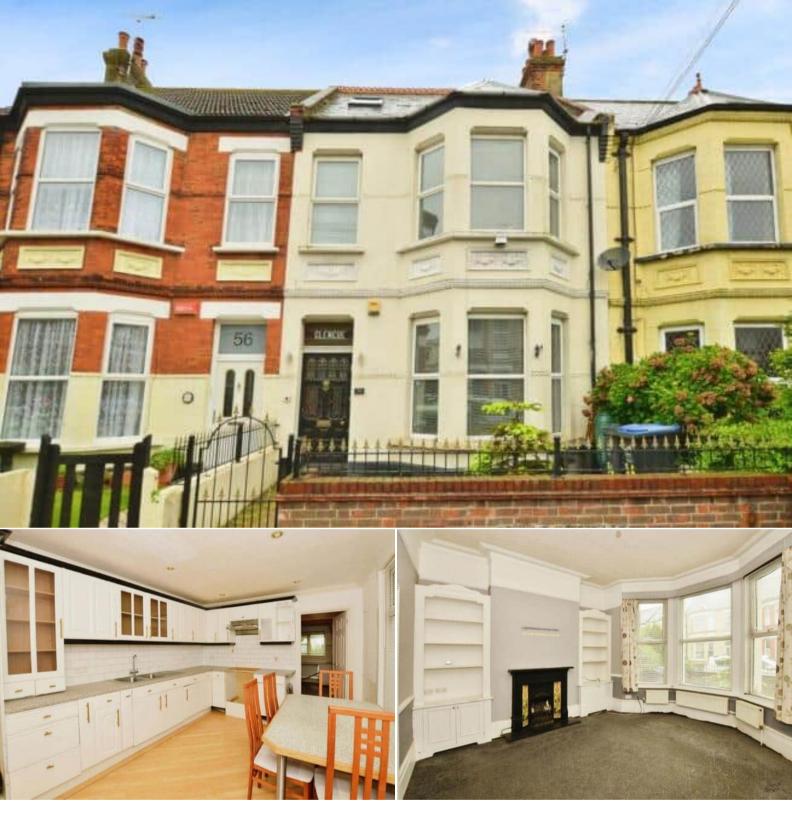

## Warwick Road Margate

Bettermove are proud to present this 6 bedroom terraced house in Margate.

The property benefits from double glazing, gas central heating throughout.

The council tax band is C.

The interior of this beautifully presented property comprises a spacious living room, dining room, utility, conservatory, WC and fitted kitchen on the ground floor. The first floor consists of 4 bedrooms and the family bathroom. The second floor consists of 2 bedrooms. The exterior boasts a private rear garden, perfect for enjoying the summer months.