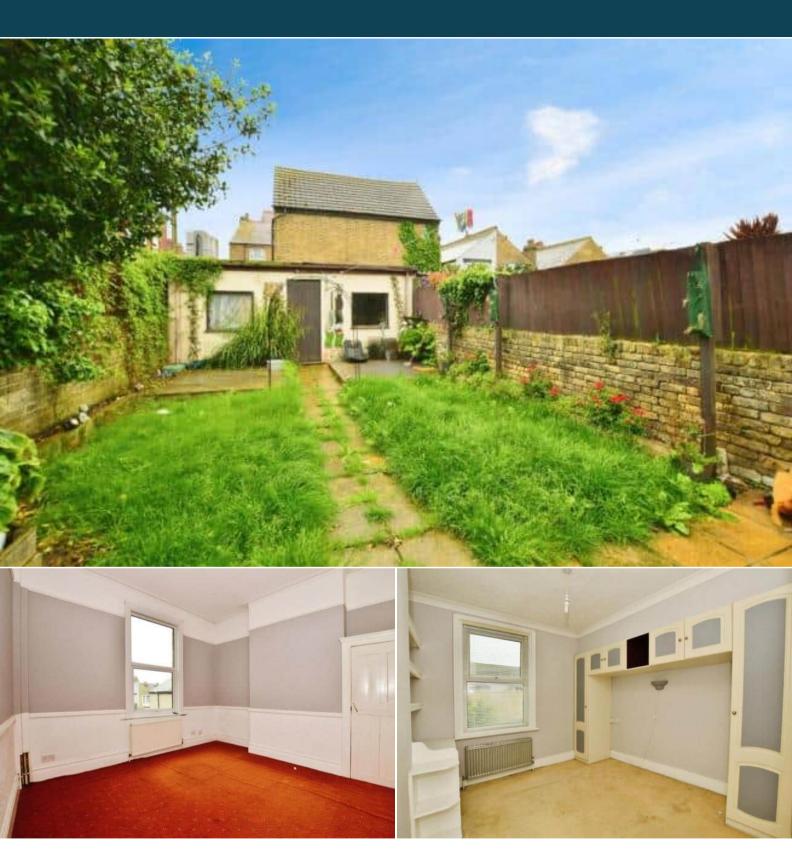

## Warwick Road Margate

Bettermove are proud to present this 6 bedroom terraced house in Margate.

The property benefits from double glazing, gas central heating throughout.

The council tax band is C.

The interior of this beautifully presented property comprises a spacious living room, dining room, utility, conservatory, WC and fitted kitchen on the ground floor. The first floor consists of 4 bedrooms and the family bathroom. The second floor consists of 2 bedrooms. The exterior boasts a private rear garden, perfect for enjoying the summer months.