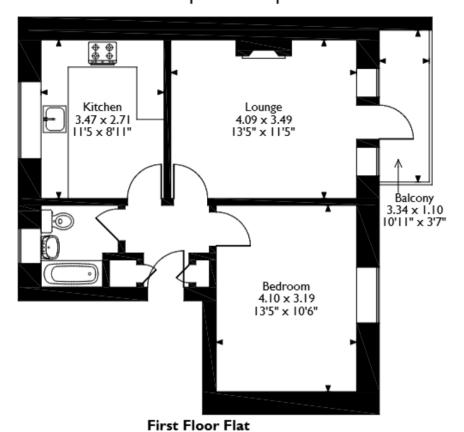

## Bayswater Road, Plymouth Approximate Gross Internal Area 45 Sq M/ 484 Sq Ft

Please note that the location of doors, windows and other items are approximate and this floorplan is to be used for illustrative purposes only. Unauthorized reproduction is prohibited.