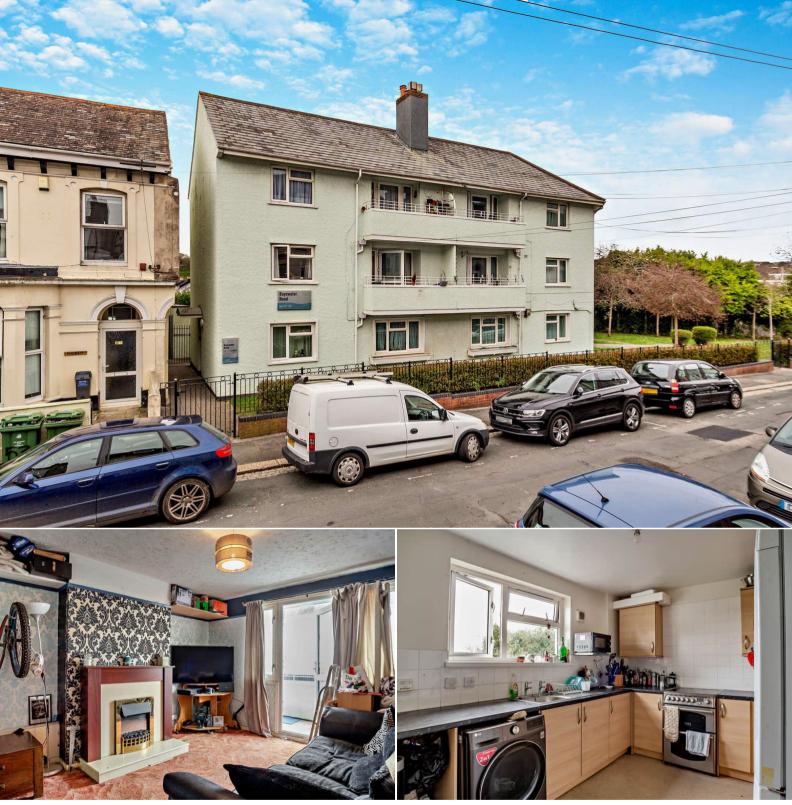

## Bayswater Road Plymouth

Bettermove are proud to present this 1 bedroom Top Floor Flat in Plymouth available with no forward chain.

The property benefits from double glazing, gas central heating throughout and has ample on street parking available nearby. The council tax band is A.

This is a leasehold property with 119 years remaining on the lease; the ground rent is £10 per annum and the service charges are approximately £1,300 per annum.

The interior of this property briefly comprises the spacious living room and private balcony, the fitted kitchen, one double bedroom and the bathroom situated on the first floor of the building.

Located in the heart of Plymouth, the property is close to a range of amenities, including shops, supermarkets, restaurants and pubs. Excellent transport connections can be found from Plymouth Train Station and many local bus routes.