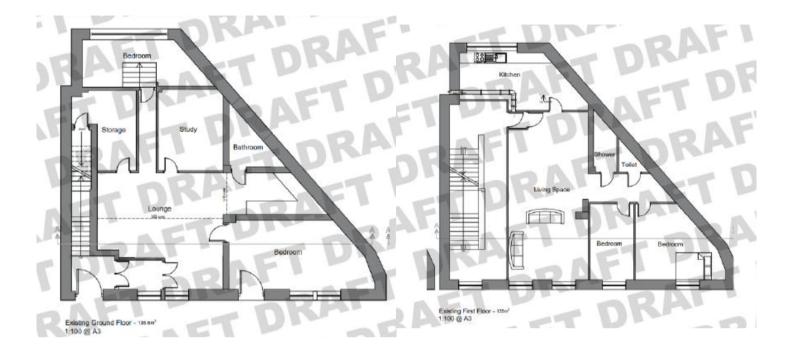

Nelson Lancashire BB9 7LZ

## Offers in Excess of £296,000

bettermove

## Every Street Nelson

Bettermove are proud to present this block of apartments in Nelson available with no forward chain.

The property is currently tenanted and it will be sold with tenants in situ for immediate investment. Rental yields can be obtained through Bettermove.

The property benefits from double glazing, gas central heating throughout. The council tax band is A.

Located in the popular town of Nelson, the property is close to a range of amenities, including shops, supermarkets, restaurants and pubs. Excellent transport connections can be found from the A682, M65 and many local bus routes.

This exciting opportunity should not be missed! All enquiries can be made through Bettermove on 0330 004 0050.









20-22 Bridge End, Leeds, LS1 4DJ t: 0330 004 0050 e: hello@bettermove.co.uk www.bettermove.co.uk

Please Note: These particulars, whist believed to be accurate are set out as a general outline only for guidance and do not constitute any part of an offer or contract. Intending purchasers should not rely on them as statements of representations of fact, but must satisfy themselves by inspection or otherwise as to their accuracy. No person in this firm's employment has the authority to make or give any representation or warranty in respect of the property.