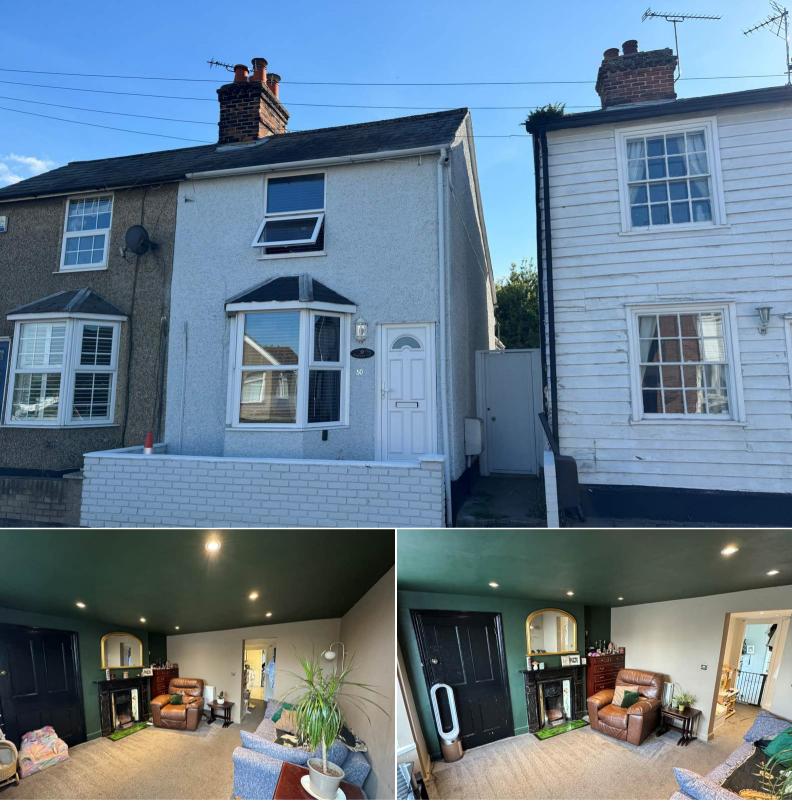

## Spring Road Clacton-on-Sea

Bettermove are proud to present this 2 bedroom semi-detached house in St Osyth available with no forward chain.

The property benefits from double glazing, gas central heating throughout.

The council tax band is B.

The interior of this beautifully presented property comprises a spacious living room, dining room and fitted kitchen on the ground floor. The first floor consists of 2 bedrooms and the family bathroom. The exterior boasts a private rear garden, perfect for enjoying the summer months.