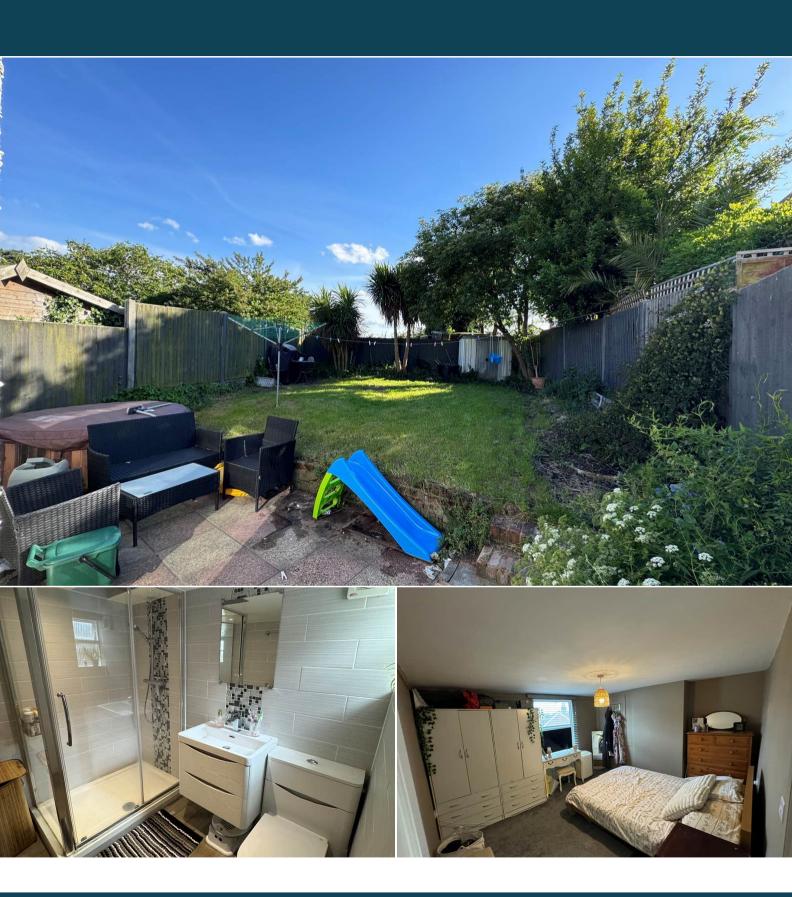

The council tax band is B.

The interior of this beautifully presented property comprises a spacious living room, dining room and fitted kitchen on the ground floor. The first floor consists of 2 bedrooms and the family bathroom. The exterior boasts a private rear garden, perfect for enjoying the summer months.