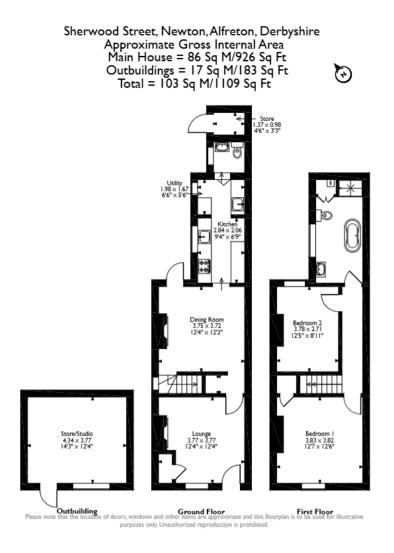

## Sherwood Street Alfreton

Bettermove are proud to present this 2 bedroom terraced house in Newton.

The property benefits from double glazing, gas central heating throughout.

The council tax band is A.

The interior of this beautifully presented property comprises a spacious living room, dining room, w/c and fitted kitchen on the ground floor. The first floor consists of 2 bedrooms and the family bathroom. The exterior boasts a private rear garden, perfect for enjoying the summer months.