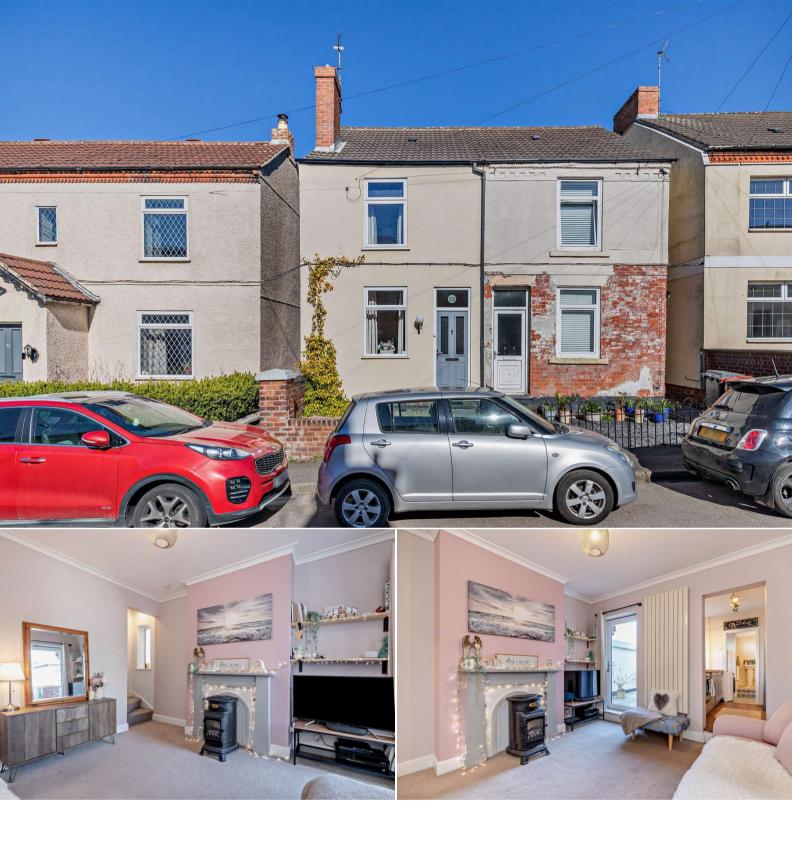

## Sherwood Street Alfreton

Bettermove are proud to present this 2 bedroom terraced house in Newton.

The property benefits from double glazing, gas central heating throughout.

The council tax band is A.

The interior of this beautifully presented property comprises a spacious living room, dining room, w/c and fitted kitchen on the ground floor. The first floor consists of 2 bedrooms and the family bathroom. The exterior boasts a private rear garden, perfect for enjoying the summer months.

Located in the popular village of Newton, the property is close to a range of amenities, including shops, supermarkets, restaurants and pubs. Excellent transport connections can be found from the M1, A38 and many local bus routes.