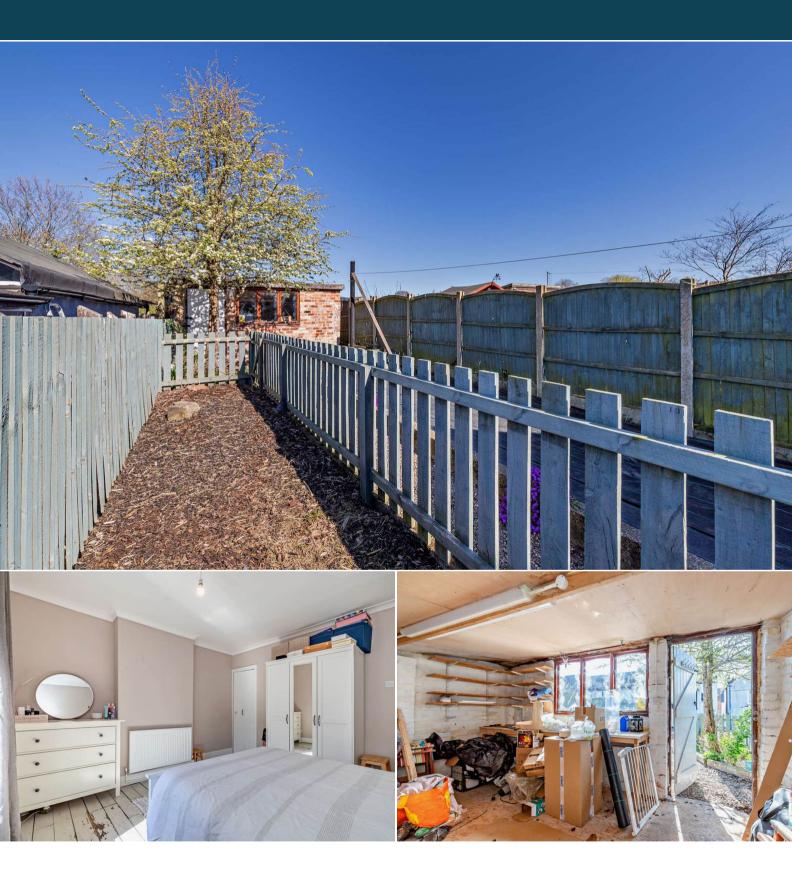

## Sherwood Street Alfreton

Bettermove are proud to present this 2 bedroom terraced house in Newton.

The property benefits from double glazing, gas central heating throughout.

The council tax band is A.

The interior of this beautifully presented property comprises a spacious living room, dining room, w/c and fitted kitchen on the ground floor. The first floor consists of 2 bedrooms and the family bathroom. The exterior boasts a private rear garden, perfect for enjoying the summer months.