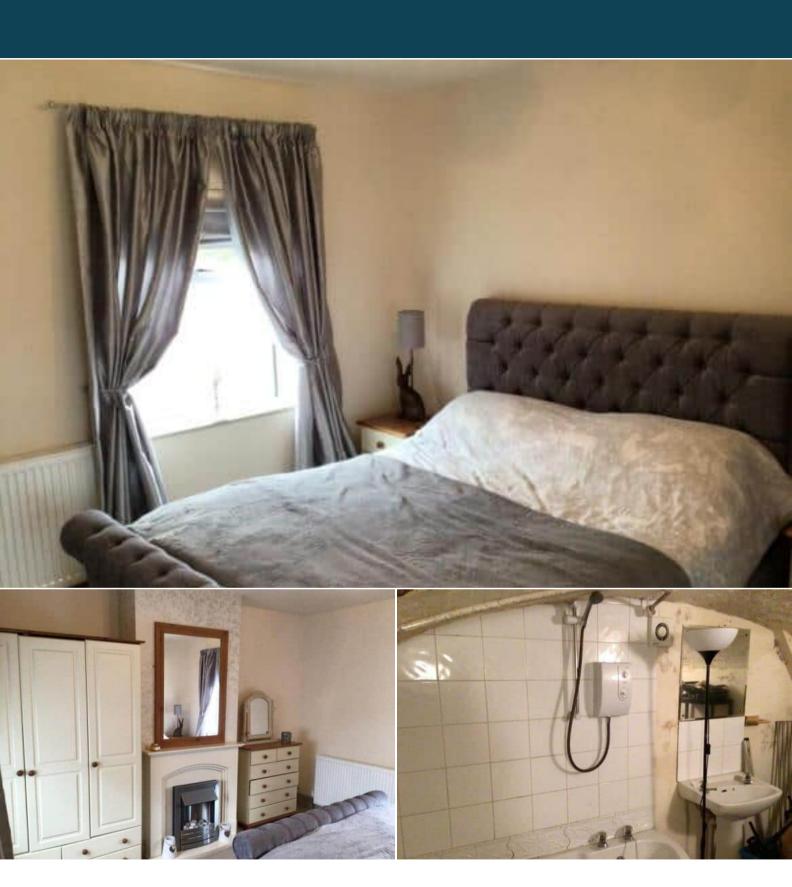

The interior of this beautifully presented property comprises a spacious living room, dining room and fitted kitchen on the ground floor. The first floor consists of 2 bedrooms, ensuite shower room and the family bathroom. There is also a converted cellar.