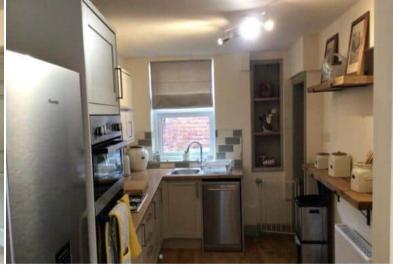

The interior of this beautifully presented property comprises a spacious living room, dining room and fitted kitchen on the ground floor. The first floor consists of 2 bedrooms, ensuite shower room and the family bathroom. There is also a converted cellar.