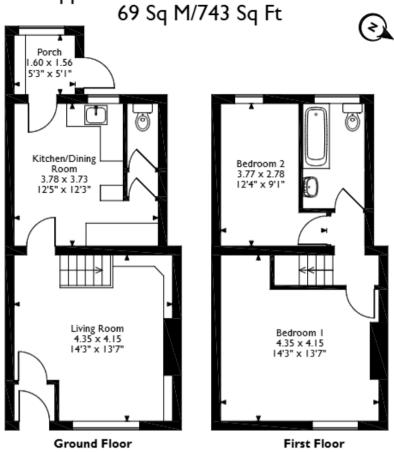

## Child Street, Brotton, Saltburn-by-the-Sea Approximate Gross Internal Area

Please note that the location of doors, windows and other Items are approximate and this floorplan is to be used for illustrative purposes only. Unauthorized reproduction is prohibited.