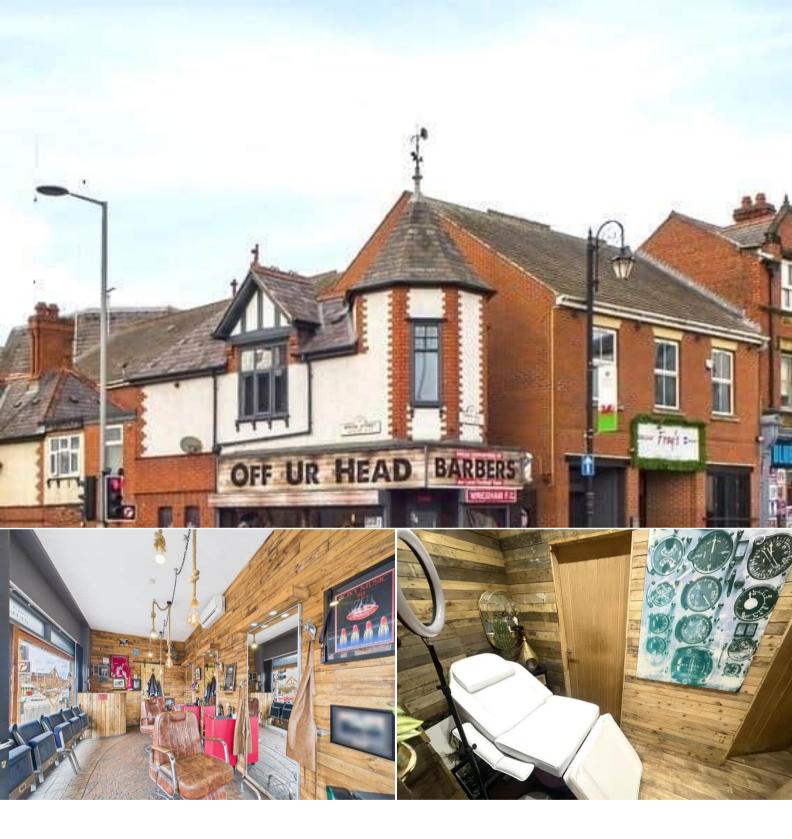

## Town Hill Wrexham

Bettermove are proud to present this 1 bedroom mixed use property in Wrexham.

The property benefits from double glazing, gas central heating throughout.

The council tax band is A.

The interior of this beautifully presented property comprises a spacious barbers on the ground floor. The first floor with seperate entrance consists of a self contained 1 bedroom flat.

Located in the popular town of Wrexham, the property is close to a range of amenities, including shops, supermarkets, restaurants and pubs. Excellent transport connections can be found from the A525, Wrexham central station and local bus routes.