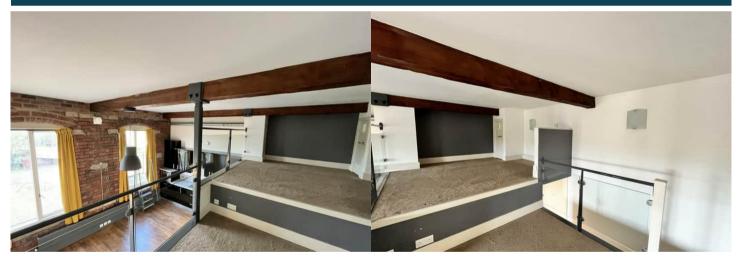

This is a leasehold property with 979 years remaining on the lease; the ground rent is £314.07 per annum and the service charge is £2,171.84 per annum.

The interior of this well presented property comprises a spacious and open plan living room with the fitted kitchen, study area and the bathroom. The bedroom is overlooking the living area via the split level mezzanine with glass panels across. Externally, the property also benefits from a private balcony and allocated parking space.