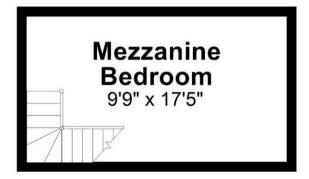

## Mezzanine

Approx. 169.8 sq. feet

Total area: approx. 551.2 sq. feet

Sketch Plan For Illustrative Purposes Only. All measurements of walls, doors, windows, fittings, and appliances including their sizes and location are shown conventionally and are approximate only. This cannot be regarded as being a representation either by the Seller, his Agent or DY Energy Assessors