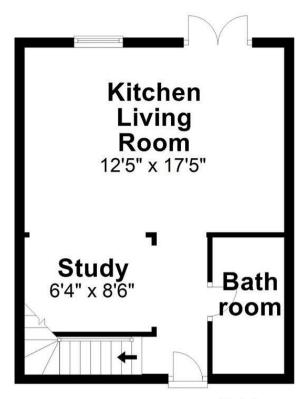

#### Third Floor Approx. 381.4 sq. feet

## Mezzanine

Approx. 169.8 sq. feet

Total area: approx. 551.2 sq. feet

Sketch Plan For Illustrative Purposes Only. All measurements of walls, doors, windows, fittings, and appliances including their sizes and location are shown conventionally and are approximate only. This cannot be regarded as being a representation either by the Seller, his Agent or DY Energy Assessors

Plan produced using PlanUp.