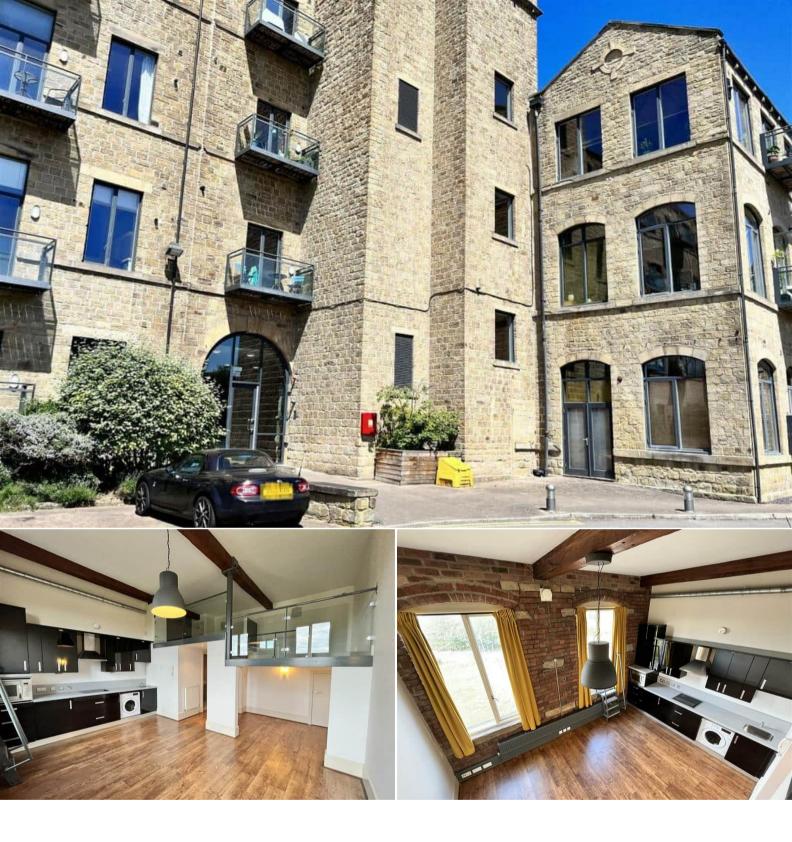

# Ledgard Wharf Mirfield

Bettermove are proud to present this third floor 1 bedroom Flat in Mirfield available with no forward chain and welcoming cash buyers only.

The property benefits from double glazing, electric heating throughout and has off street parking available via an allocated parking space. The council tax band is A.

This is a leasehold property with 979 years remaining on the lease; the ground rent is £314.07 per annum and the service charge is £2,171.84 per annum.

The interior of this well presented property comprises a spacious and open plan living room with the fitted kitchen, study area and the bathroom. The bedroom is overlooking the living area via the split level mezzanine with glass panels across. Externally, the property also benefits from a private balcony and allocated parking space.

Located in the popular town of Mirfield, the property is close to a range of amenities, including shops, supermarkets, restaurants and pubs. Excellent transport connections can be found from Mirfield Train Station, the A644, M62 and many local bus routes providing easy access into Huddersfield, Leeds, Manchester etc.