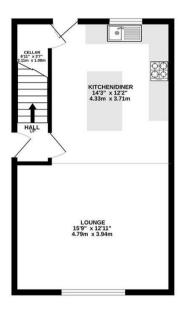

The council tax band is A.

The interior of this beautifully presented property comprises a spacious open plan living room and fitted kitchen on the ground floor. The first floor consists of 3 bedrooms and the family bathroom. The second floor holds the fourth bedroom. The exterior boasts a yard, perfect for enjoying the summer months.

## TOTAL FLOOR AREA: 1141 sq.ft. (106.0 sq.m.) approx.

Whilst every attempt has been made to ensure the accuracy of the floorplan contained here, measurements of doors, windows, rooms and any other terms are approximate and no responsibility is taken for any error, omission or mis-statement. This plan is for illustrative purposes only and should be used as such by any prospective purchaser. The services, systems and appliances shown have not been tested and no guarantee as to their operability or efficiency can be given.