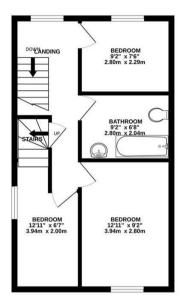

The council tax band is A.

The interior of this beautifully presented property comprises a spacious open plan living room and fitted kitchen on the ground floor. The first floor consists of 3 bedrooms and the family bathroom. The second floor holds the fourth bedroom. The exterior boasts a yard, perfect for enjoying the summer months.

## TOTAL FLOOR AREA: 1141 sq.ft. (106.0 sq.m.) approx.

Whilst every attempt has been made to ensure the accuracy of the floorplan contained here, measurements of doors, windows, rooms and any other terms are approximate and no responsibility is taken for any error, omission or mis-statement. This plan is for illustrative purposes only and should be used as such by any prospective purchaser. The services, systems and appliances shown have not been tested and no guarantee as to their operability or efficiency can be given.