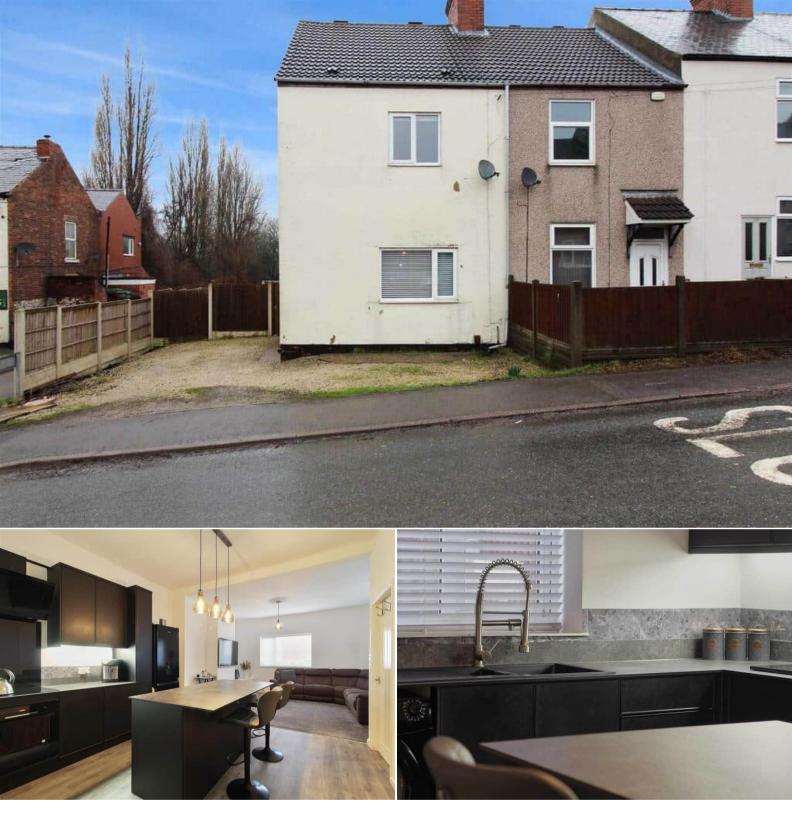

## Station Road Chesterfield

Bettermove are proud to present this 4 bedroom terraced house in Brimmington available with no forward chain.

The property benefits from double glazing, gas central heating throughout and has off street parking available.

The council tax band is A.

The interior of this beautifully presented property comprises a spacious open plan living room and fitted kitchen on the ground floor. The first floor consists of 3 bedrooms and the family bathroom. The second floor holds the fourth bedroom. The exterior boasts a yard, perfect for enjoying the summer months.

Located in the popular town of Chesterfield, the property is close to a range of amenities, including shops, supermarkets, restaurants and pubs. Excellent transport connections can be found from the A61, A619 and local bus routes.