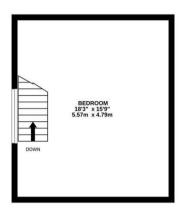

The council tax band is A.

The interior of this beautifully presented property comprises a spacious open plan living room and fitted kitchen on the ground floor. The first floor consists of 3 bedrooms and the family bathroom. The second floor holds the fourth bedroom. The exterior boasts a yard, perfect for enjoying the summer months.

## TOTAL FLOOR AREA: 1141 sq.ft. (106.0 sq.m.) approx.

Whilst every attempt has been made to ensure the accuracy of the floorplan contained here, measurements of doors, windows, rooms and any other terms are approximate and no responsibility is taken for any error, omission or mis-statement. This plan is for illustrative purposes only and should be used as such by any prospective purchaser. The services, systems and appliances shown have not been tested and no guarantee as to their operability or efficiency can be given.