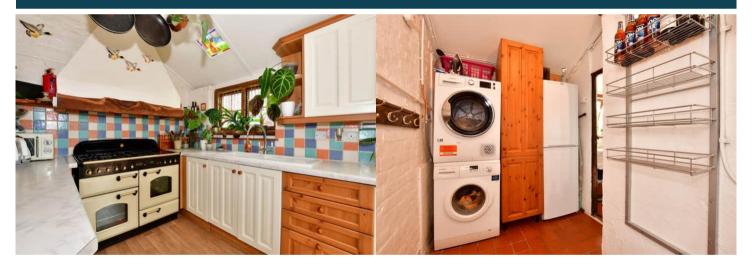

The council tax band is E.

The interior of this beautifully presented property comprises a spacious living room, dining room, study, conservatory, utility room, family bathroom and fitted kitchen on the ground floor. The first floor consists of 4 bedrooms and en-suite to the master. The exterior boasts a private landscaped rear garden, perfect for enjoying the summer months.