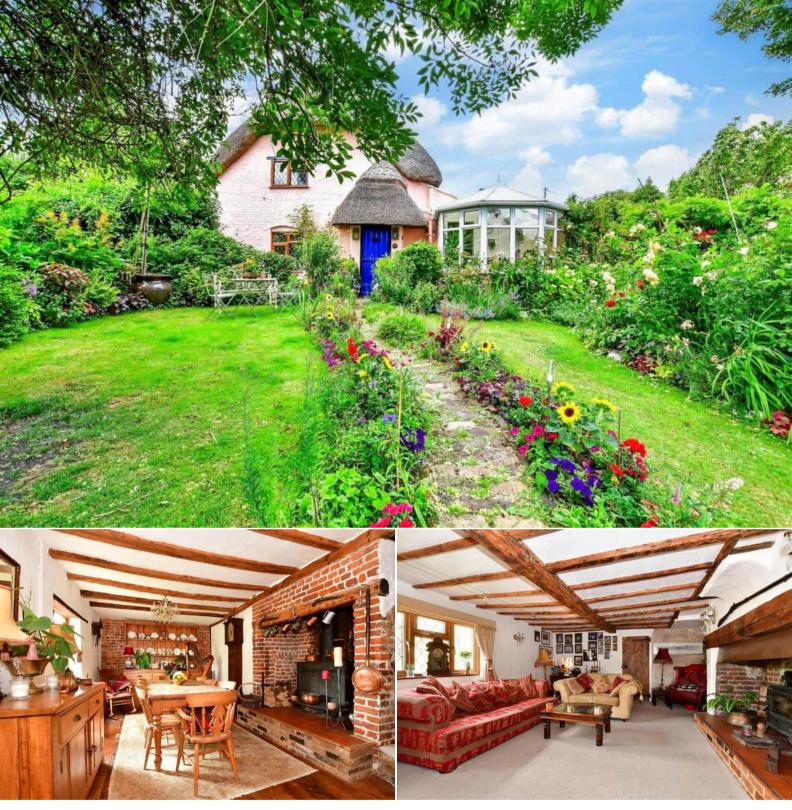

## Cherry Lane Deal

Bettermove are proud to present this 4 bedroom detached period cottage in Great Mongeham.

The property benefits from double glazing, gas central heating throughout and has off street parking available.

The council tax band is E.

The interior of this beautifully presented property comprises a spacious living room, dining room, study, conservatory, utility room, family bathroom and fitted kitchen on the ground floor. The first floor consists of 4 bedrooms and en-suite to the master. The exterior boasts a private landscaped rear garden, perfect for enjoying the summer months.

Located in the popular residential village of Great Mongeham, the property is close to a range of amenities, including shops, supermarkets, restaurants and pubs. Excellent transport connections can be found from the A256, Deal train station and local bus routes.