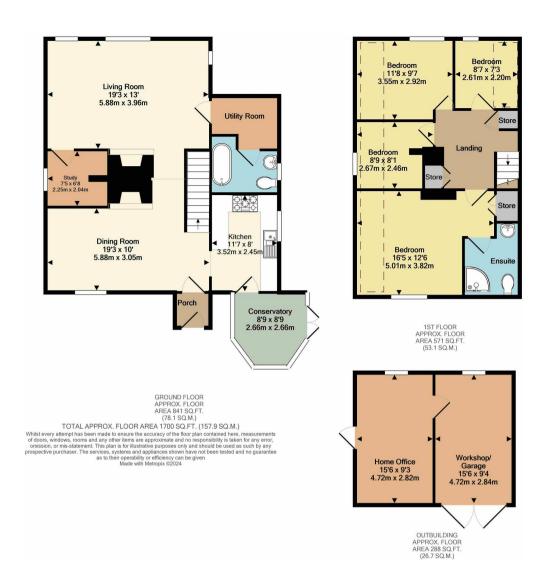

The council tax band is E.

The interior of this beautifully presented property comprises a spacious living room, dining room, study, conservatory, utility room, family bathroom and fitted kitchen on the ground floor. The first floor consists of 4 bedrooms and en-suite to the master. The exterior boasts a private landscaped rear garden, perfect for enjoying the summer months.