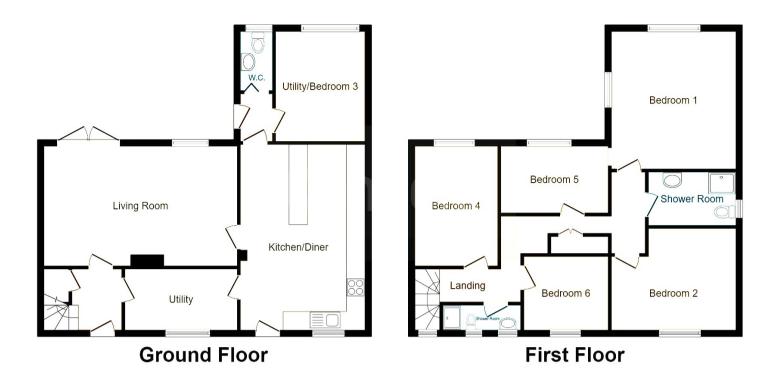

The interior of this property comprises a spacious living room, utility room, bedroom/utility, w/c and fitted kitchen on the ground floor. The first floor consists of 5 bedrooms, en-suite and the family shower room. The exterior boasts a private rear garden, perfect for enjoying the summer months.

This exciting opportunity should not be missed! All enquiries can be made through Bettermove on 0330 004 0050.

This floor plan is for illustrative purposes only. It is not drawn to scale. Any measurements, floor areas (including any total floor area), openings and orientation are approximate. No details are guaranteed, they cannot be relied upon for any purpose and they do not form part of any agreement. No liability is taken for any error, omission or misstatement. A party must rely upon its own inspection(s). Powered by www.focalagent.com