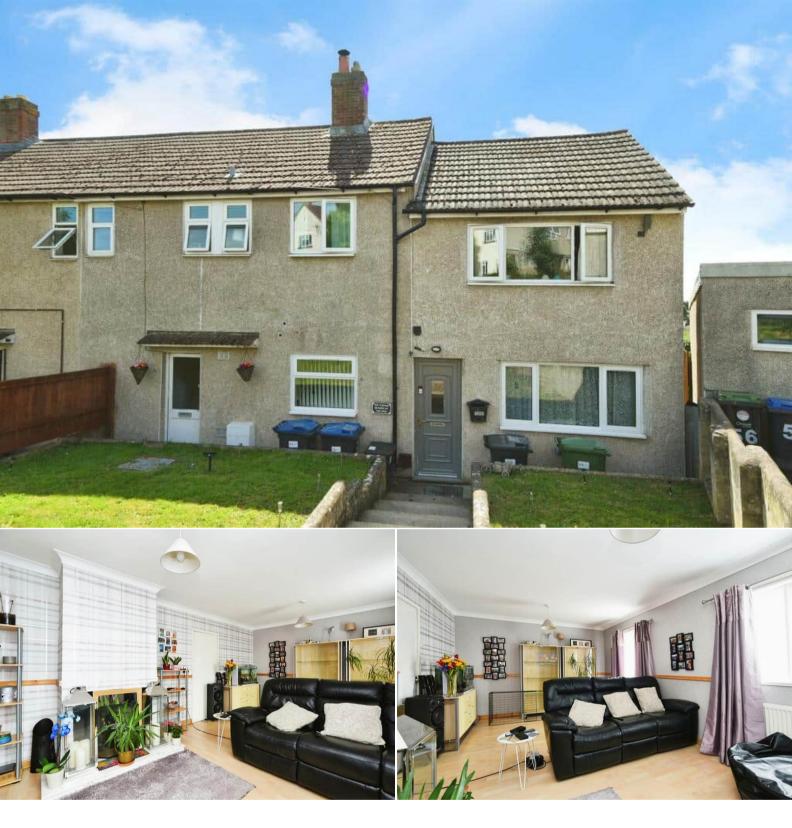

## Hill Rise Chippenham

Bettermove are proud to present this 5 bedroom semi-detached house in Chippenhan.

The property benefits from double glazing, gas central heating throughout.

The council tax band is A.

The interior of this property comprises a spacious living room, utility room, bedroom/utility, w/c and fitted kitchen on the ground floor. The first floor consists of 5 bedrooms, en-suite and the family shower room. The exterior boasts a private rear garden, perfect for enjoying the summer months.