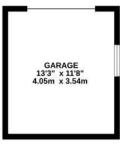

This exciting opportunity should not be missed! All enquiries can be made through Bettermove on 0330 004 0050.

GROUND FLOOR 518 sq.ft. (48.1 sq.m.) approx. 1ST FLOOR 370 sq.ft. (34.3 sq.m.) approx.

20-22 Bridge End, Leeds, LS1 4DJ t: 0330 004 0050 e: hello@bettermove.co.uk www.bettermove.co.uk