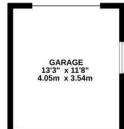

This exciting opportunity should not be missed! All enquiries can be made through Bettermove on 0330 004 0050.

GROUND FLOOR 518 sq.ft. (48.1 sq.m.) approx. 1ST FLOOR 370 sq.ft. (34.3 sq.m.) approx.

20-22 Bridge End, Leeds, LS1 4DJ t: 0330 004 0050 e: hello@bettermove.co.uk www.bettermove.co.uk