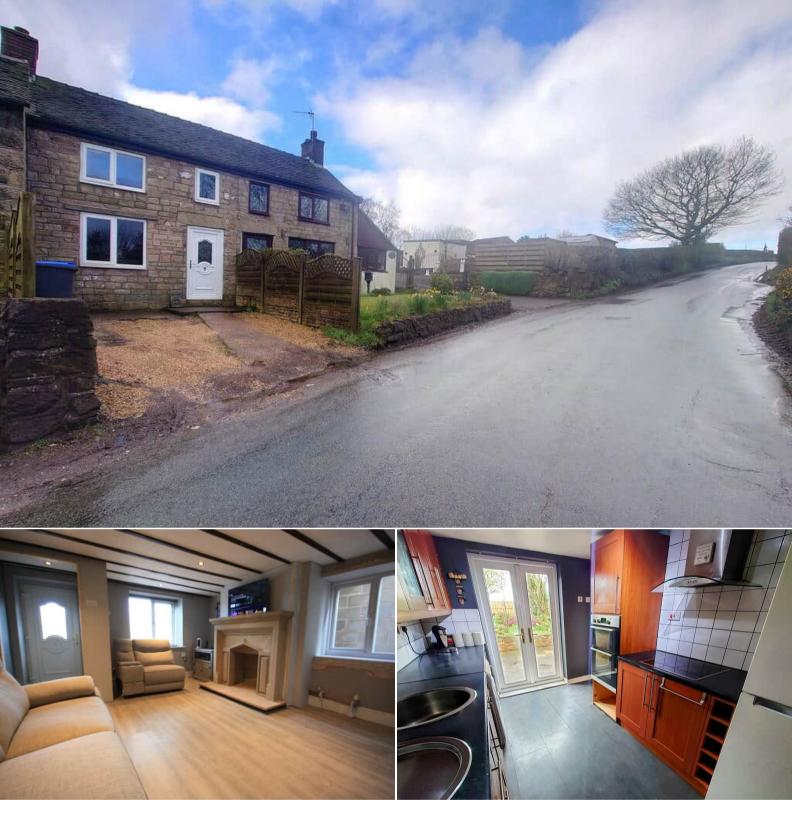

## Tower Hill Road Stoke-on-Trent

Bettermove are proud to present this 3 bedroom Terraced House in the sought after area of Mow Cop.

The property benefits from double glazing, LPG heating, private sewerage supply via a septic tank and has off street parking available via the driveway. The council tax band is B.

The interior of this well presented property comprises a spacious living room, the fitted kitchen and the family bathroom on the ground floor. The first floor consists of three bedrooms including the master double bedroom. The exterior boasts a private rear garden with a patio area, perfect for enjoying the summer months. Additional garden area with lots of potential for further development.

Located in the desirable village location of Mow Cop, the property is close to a range of amenities, including shops, schools and pubs. Excellent transport connections can be found from the A34 and many local bus routes providing easy access into Stoke-on-Trent.