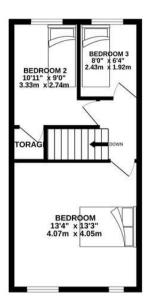

The interior of this well presented property comprises a spacious living room, the fitted kitchen and the family bathroom on the ground floor. The first floor consists of three bedrooms including the master double bedroom. The exterior boasts a private rear garden with a patio area, perfect for enjoying the summer months. Additional garden area with lots of potential for further development.

This exciting opportunity should not be missed! All enquiries can be made through Bettermove on 0330 004 0050.

GROUND FLOOR 518 sq.ft. (48.1 sq.m.) approx. 1ST FLOOR 370 sq.ft. (34.3 sq.m.) approx.

20-22 Bridge End, Leeds, LS1 4DJ t: 0330 004 0050 e: hello@bettermove.co.uk www.bettermove.co.uk