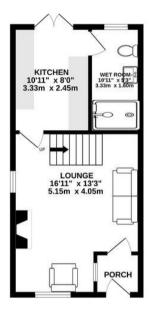

The interior of this well presented property comprises a spacious living room, the fitted kitchen and the family bathroom on the ground floor. The first floor consists of three bedrooms including the master double bedroom. The exterior boasts a private rear garden with a patio area, perfect for enjoying the summer months. Additional garden area with lots of potential for further development.

This exciting opportunity should not be missed! All enquiries can be made through Bettermove on 0330 004 0050.

GROUND FLOOR 518 sq.ft. (48.1 sq.m.) approx. 1ST FLOOR 370 sq.ft. (34.3 sq.m.) approx.

20-22 Bridge End, Leeds, LS1 4DJ t: 0330 004 0050 e: hello@bettermove.co.uk www.bettermove.co.uk