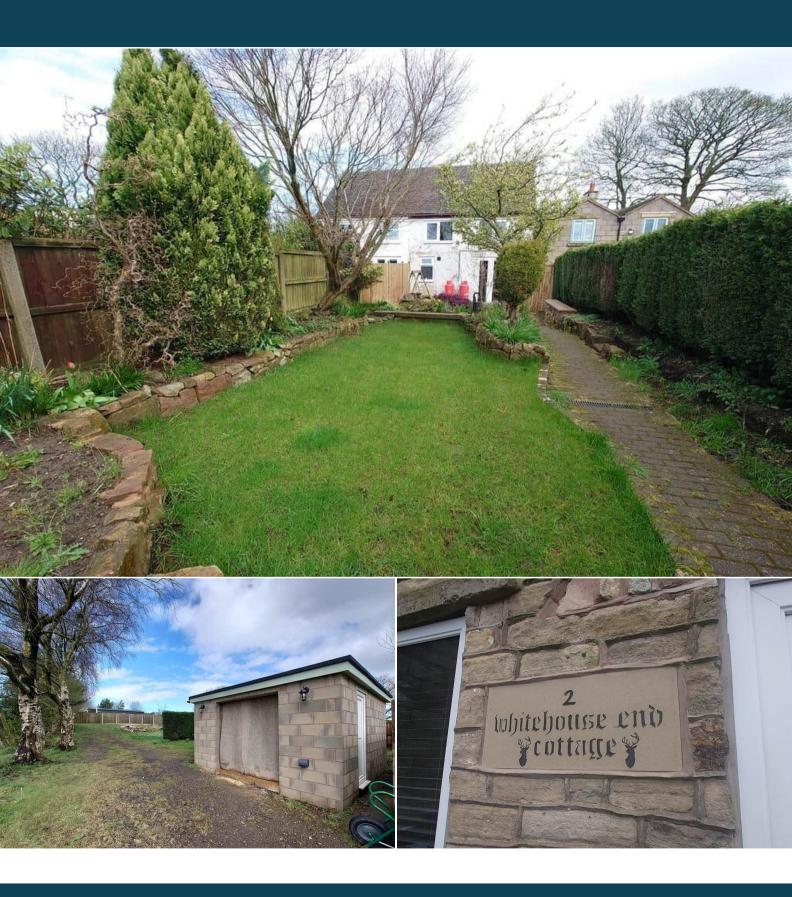

The interior of this well presented property comprises a spacious living room, the fitted kitchen and the family bathroom on the ground floor. The first floor consists of three bedrooms including the master double bedroom. The exterior boasts a private rear garden with a patio area, perfect for enjoying the summer months. Additional garden area with lots of potential for further development.