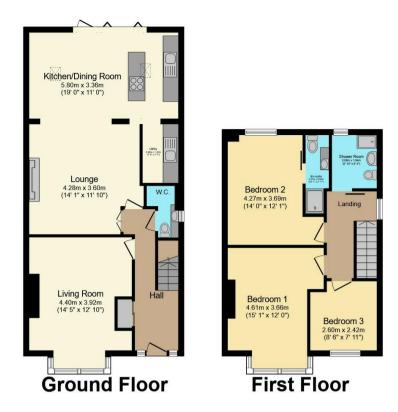

This exciting opportunity should not be missed! All enquiries can be made through Bettermove on 0330 004 0050.

Total floor area 122.9 m² (1,323 sq.ft.) approx

This floor plan is for illustrative purposes only. It is not drawn to scale. Any measurements, floor areas (including any total floor area), openings and orientation are approximate. No details are guaranteed, they cannot be relied upon for any purpose and they do not form part of any agreement. No liability is taken for any error, omission or misstatement. A party must rely upon its own inspection(s). Powered by www.focalagent.com