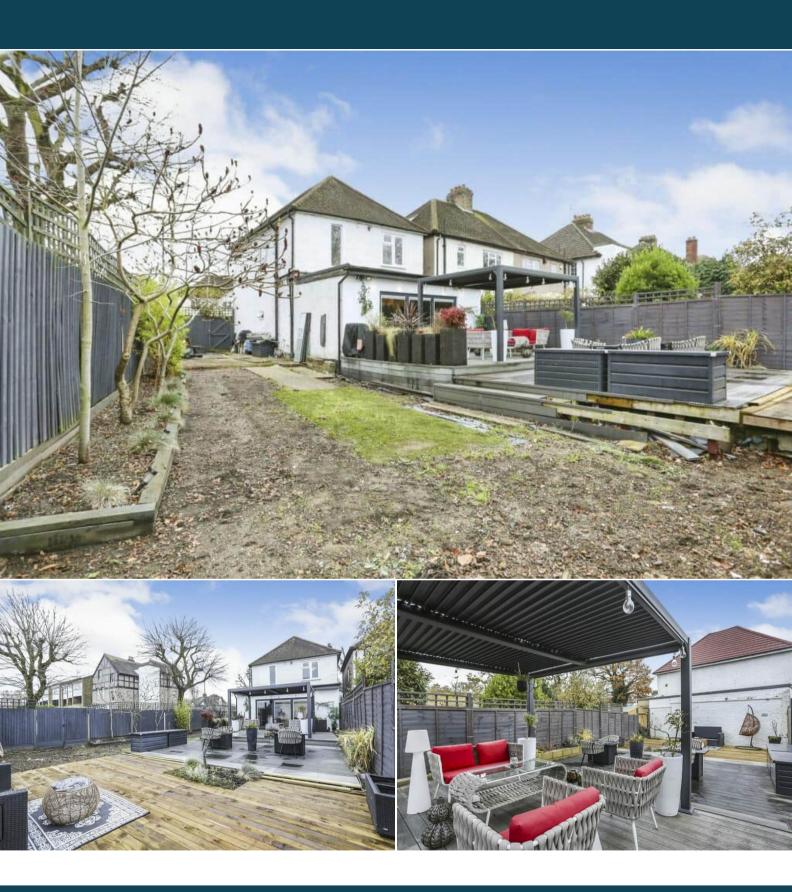

The property benefits from double glazing, gas central heating throughout, underfloor heating and has off street parking available via the driveway. The council tax band is E.

The interior of this beautifully presented property comprises the front reception room, impressive open plan fitted kitchen and dining room with ample space to host big get togethers with access to the garden from the bi-folding doors. The ground floor also benefits from a pantry and a convenient WC for guests. The first floor consists of three bedrooms, including the master bedroom with an ensuite bathroom and the family bathroom with underfloor heating. The exterior of the property boasts a large rear garden, perfect for enjoying the summer months.