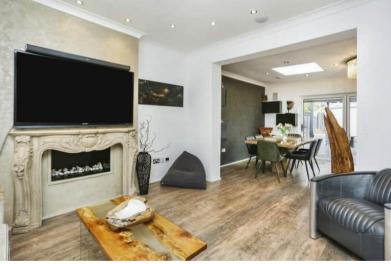

The property benefits from double glazing, gas central heating throughout, underfloor heating and has off street parking available via the driveway. The council tax band is E.

The interior of this beautifully presented property comprises the front reception room, impressive open plan fitted kitchen and dining room with ample space to host big get togethers with access to the garden from the bi-folding doors. The ground floor also benefits from a pantry and a convenient WC for guests. The first floor consists of three bedrooms, including the master bedroom with an ensuite bathroom and the family bathroom with underfloor heating. The exterior of the property boasts a large rear garden, perfect for enjoying the summer months.