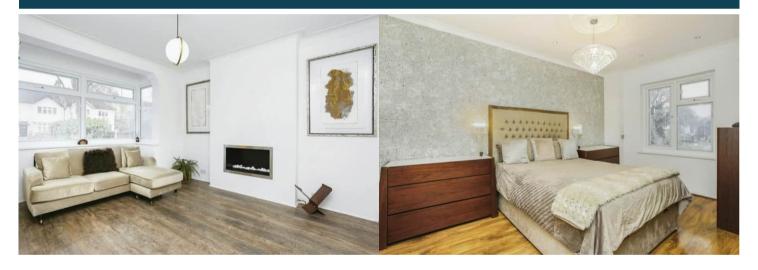

The property benefits from double glazing, gas central heating throughout, underfloor heating and has off street parking available via the driveway. The council tax band is E.

The interior of this beautifully presented property comprises the front reception room, impressive open plan fitted kitchen and dining room with ample space to host big get togethers with access to the garden from the bi-folding doors. The ground floor also benefits from a pantry and a convenient WC for guests. The first floor consists of three bedrooms, including the master bedroom with an ensuite bathroom and the family bathroom with underfloor heating. The exterior of the property boasts a large rear garden, perfect for enjoying the summer months.