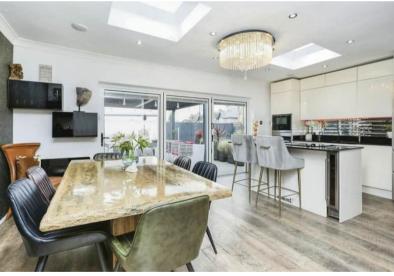

The property benefits from double glazing, gas central heating throughout, underfloor heating and has off street parking available via the driveway. The council tax band is E.

The interior of this beautifully presented property comprises the front reception room, impressive open plan fitted kitchen and dining room with ample space to host big get togethers with access to the garden from the bi-folding doors. The ground floor also benefits from a pantry and a convenient WC for guests. The first floor consists of three bedrooms, including the master bedroom with an ensuite bathroom and the family bathroom with underfloor heating. The exterior of the property boasts a large rear garden, perfect for enjoying the summer months.