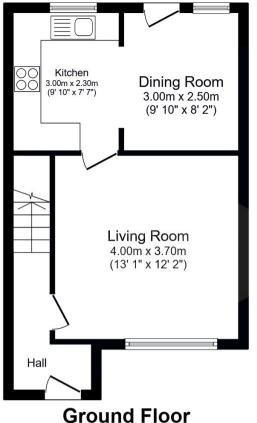

The interior of this well presented property comprises a spacious living room, dining room and fitted kitchen on the ground floor. The first floor consists of three bedrooms and the family bathroom. The exterior boasts a private rear garden, perfect for enjoying the summer months.

This exciting opportunity should not be missed! All enquiries can be made through Bettermove on 0330 004 0050.

Half Moon Street, Linton on Ouse Total floor area 71.4 sq.m. (769 sq.ft.) approx

**First Floor** 