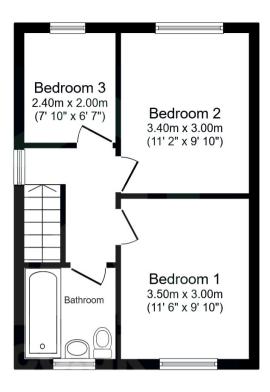

The interior of this well presented property comprises a spacious living room, dining room and fitted kitchen on the ground floor. The first floor consists of three bedrooms and the family bathroom. The exterior boasts a private rear garden, perfect for enjoying the summer months.

This exciting opportunity should not be missed! All enquiries can be made through Bettermove on 0330 004 0050.

Half Moon Street, Linton on Ouse Total floor area 71.4 sq.m. (769 sq.ft.) approx

**First Floor** 