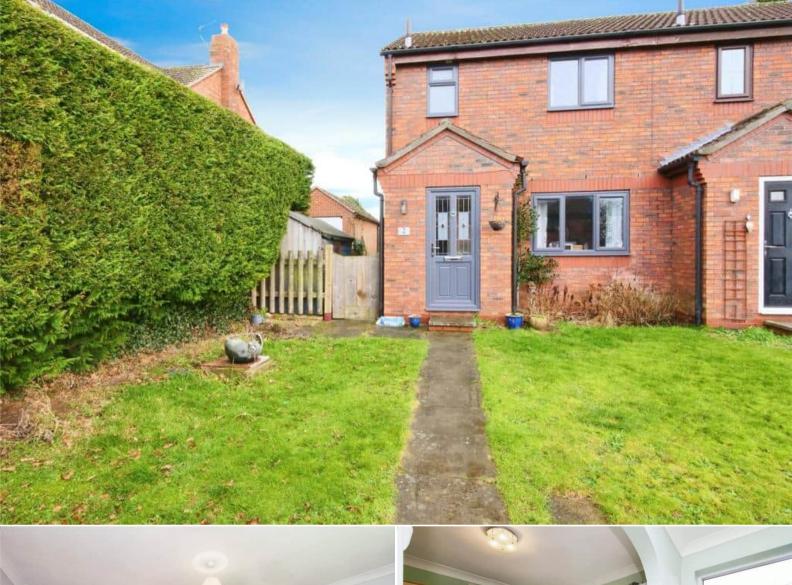

## Half Moon Street York

Bettermove are proud to present this 3 bedroom Semi-Detached House in Linton on Ouse available with no forward chain.

The property benefits from double glazing, gas central heating throughout and has off street parking available. The council tax band is C.

The interior of this well presented property comprises a spacious living room, dining room and fitted kitchen on the ground floor. The first floor consists of three bedrooms and the family bathroom. The exterior boasts a private rear garden, perfect for enjoying the summer months.

Located in the popular village of Linton on Ouse, the property is close to a range of amenities, including shops, restaurants and pubs. Excellent transport connections can be found from the A1 (M), the A19 and many local bus routes.