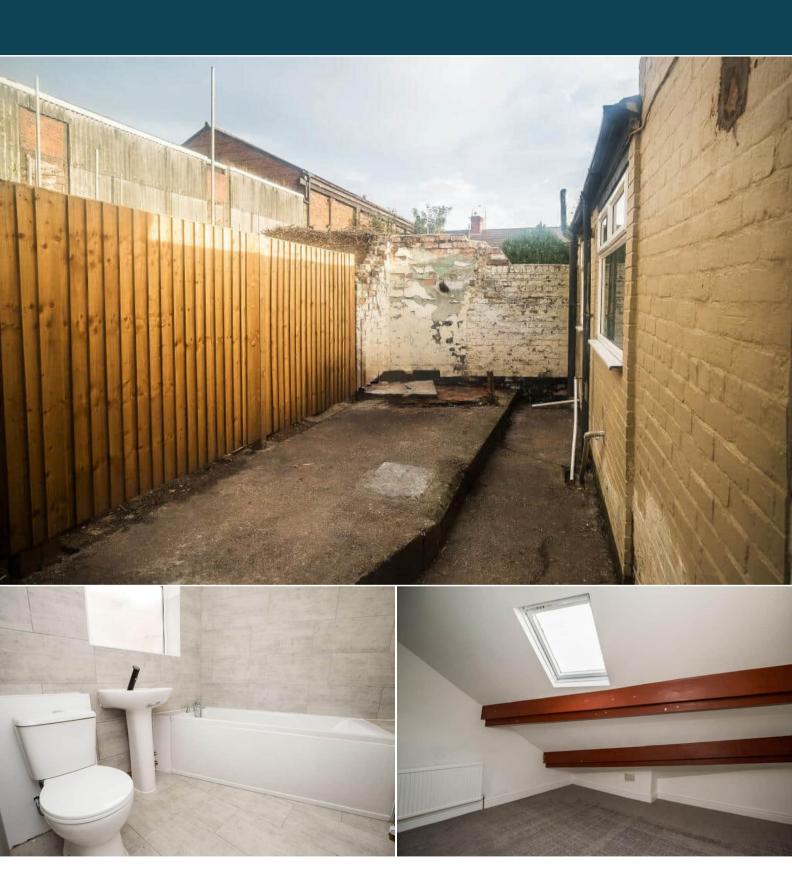

The council tax band is A.

The interior of this beautifully presented property comprises a spacious living room, dining room, family bathroom and fitted kitchen on the ground floor. The first floor consists of 2 bedrooms. The second floor holds the third bedroom. The exterior boasts a private rear yard, perfect for enjoying the summer months.