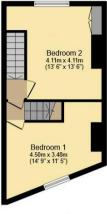

The council tax band is A.

The interior of this beautifully presented property comprises a spacious living room, dining room, family bathroom and fitted kitchen on the ground floor. The first floor consists of 2 bedrooms. The second floor holds the third bedroom. The exterior boasts a private rear yard, perfect for enjoying the summer months.

This exciting opportunity should not be missed! All enquiries can be made through Bettermove on 0330 004 0050.

Ground Floor Floor area 49.0 m<sup>2</sup> (527 sq.ft.)

First Floor Floor area 32.1 m<sup>2</sup> (346 sq.ft.)