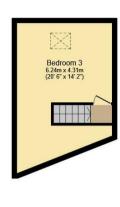

The council tax band is A.

The interior of this beautifully presented property comprises a spacious living room, dining room, family bathroom and fitted kitchen on the ground floor. The first floor consists of 2 bedrooms. The second floor holds the third bedroom. The exterior boasts a private rear yard, perfect for enjoying the summer months.

Second Floor Floor area 24.2 m<sup>2</sup> (261 sq.ft.)

TOTAL: 105.3 m<sup>2</sup> (1,133 sq.ft.)

This floor plan is for illustrative purposes only. It is not drawn to scale. Any measurements, floor areas (including any total floor area), openings and orientations are approximate. No details are guaranteed, they cannot be relied upon for any purpose and do not form any part of any agreement. No liability is taken for any error, omission or misstatement. A party must rely upon its own inspection(s). Powered by www.Propertybox.lo