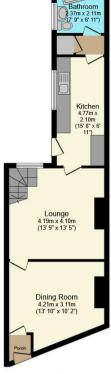

This exciting opportunity should not be missed! All enquiries can be made through Bettermove on 0330 004 0050.

Ground Floor Floor area 49.0 m<sup>2</sup> (527 sq.ft.)

First Floor Floor area 32.1 m<sup>2</sup> (346 sq.ft.)

Second Floor Floor area 24.2 m<sup>2</sup> (261 sq.ft.)

TOTAL: 105.3 m<sup>2</sup> (1,133 sq.ft.)

This floor plan is for illustrative purposes only. It is not drawn to scale. Any measurements, floor areas (including any total floor area), openings and orientations are approximate. No details are guaranteed, they cannot be relied upon for any purpose and do not form any part of any agreement. No liability is taken for any error, omission or misstatement. A party must rely upon its own inspection(s). Powered by www.Propertybox.lo