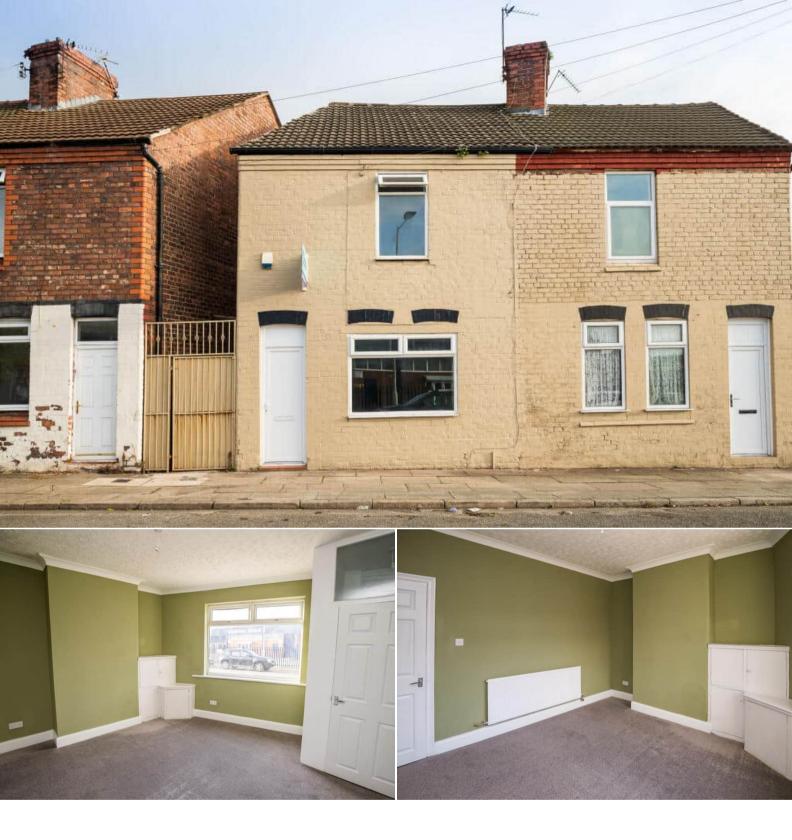

## Old Bidston Road Birkenhead

Bettermove are proud to present this 3 bedroom semi-detached house in Birkenhead available with no forward chain.

The property benefits from double glazing, gas central heating throughout.

The council tax band is A.

The interior of this beautifully presented property comprises a spacious living room, dining room, family bathroom and fitted kitchen on the ground floor. The first floor consists of 2 bedrooms. The second floor holds the third bedroom. The exterior boasts a private rear yard, perfect for enjoying the summer months.

Located in the popular town of Birkenhead, the property is close to a range of amenities, including shops, supermarkets, restaurants and pubs. Excellent transport connections can be found from the A5030, A59 and many local bus routes.