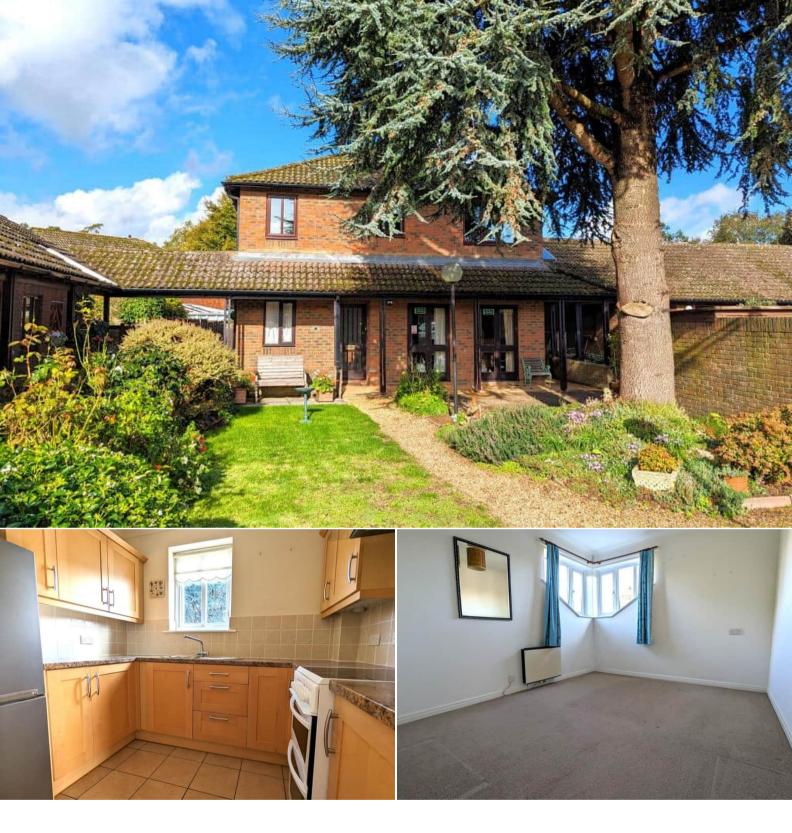

## Middlebridge Street Romsey

Bettermove are proud to present this 3 bedroom retirement flat in Romsey available with no forward chain and welcoming cash buyers only. Situated within Bridge Court, available for Over 55's only.

The property benefits from double glazing, electric heating throughout and off road parking available via the communal parking area. The council tax band is B.

This is a leasehold property with 57 years remaining on the lease; the ground rent is £156 per annum and the service charge is £1,800 per annum.

The interior of this property comprises a spacious living room, the fitted kitchen, three bedrooms and the bathroom situated on the first floor of the building.

Located in the popular town of Romsey, the property is close to a range of amenities, including shops, supermarkets, restaurants and pubs. Excellent transport connections can be found from the M27, Romsey Train Station and many local bus routes.