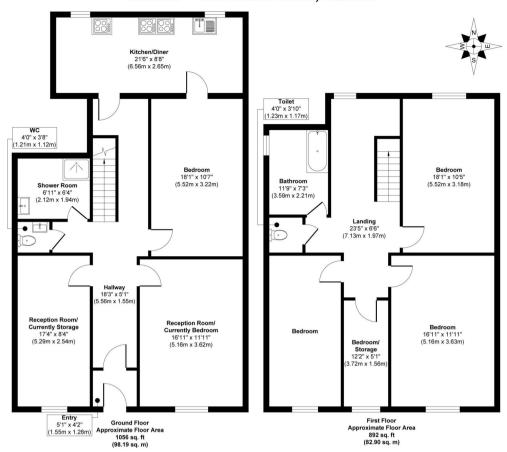

## BB31DF - 135 Bolton Road, Darwen

Approx. Gross Internal Floor Area 1948 sq. ft / 181.09 sq. m

Whilst every attempt has been made to ensure the accuracy of the floor plan contained here, measurements of doors, windows, rooms and any other items are approximate and no responsibility is taken for any error, omission, or mis-statement. The measurements should not be relied upon for valuation, transaction and/or funding purposes. This plan is for illustrative purposes only and should be used as such by any prospective purchaser or tenant.