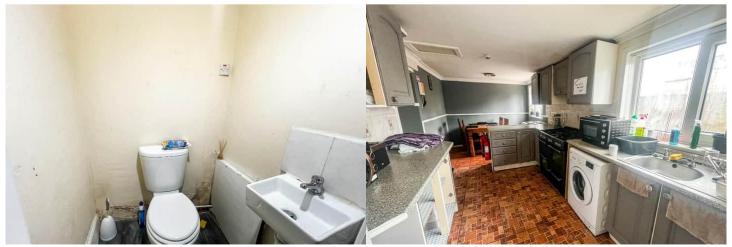

The property benefits from double glazing, gas central heating throughout.

The council tax band is B.

This is a leasehold property with 1000 years on the lease from 1850.

The interior of this property comprises a spacious living room, shower room, 2 bedrooms and fitted kitchen diner on the ground floor. The first floor consists of 3 bedrooms and the family bathroom. The exterior boasts a private rear garden, perfect for enjoying the summer months.