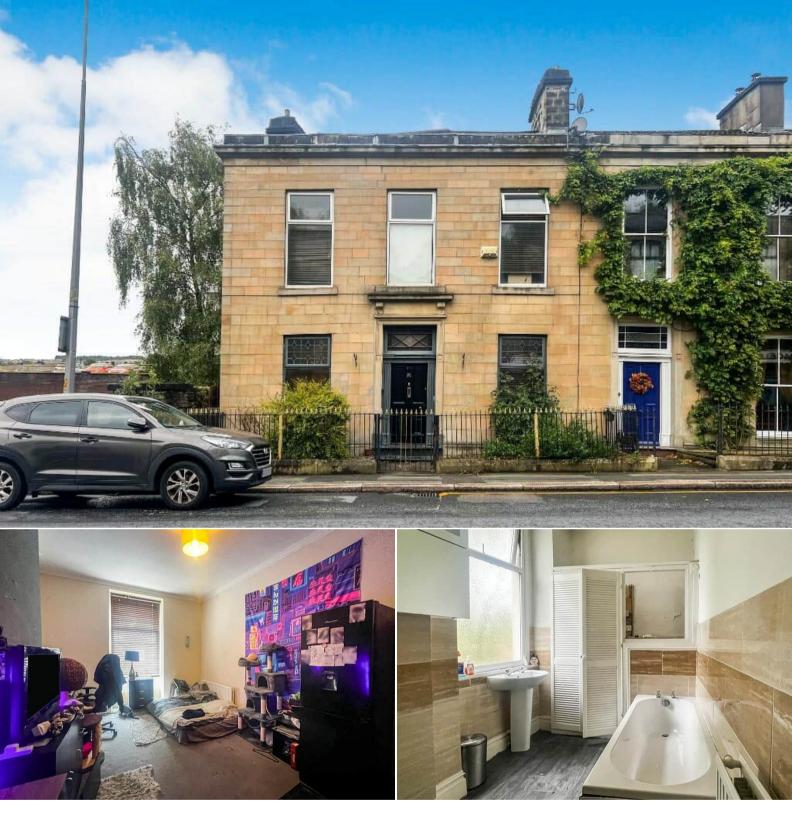

## Darwen

Bettermove are proud to present this 6 bedroom terraced house in Darwen available with no forward chain.

The property is currently tenanted and it will be sold with tenants in situ for immediate investment. Rental yields can be obtained through Bettermove.

The property benefits from double glazing, gas central heating throughout.

The council tax band is B.

This is a leasehold property with 1000 years on the lease from 1850.

The interior of this property comprises a spacious living room, shower room, 2 bedrooms and fitted kitchen diner on the ground floor. The first floor consists of 3 bedrooms and the family bathroom. The exterior boasts a private rear garden, perfect for enjoying the summer months.

Located in the popular town of Darwen, the property is close to a range of amenities, including shops, supermarkets, restaurants and pubs. Excellent transport connections can be found from the A666, Darwen train station and many local bus routes.