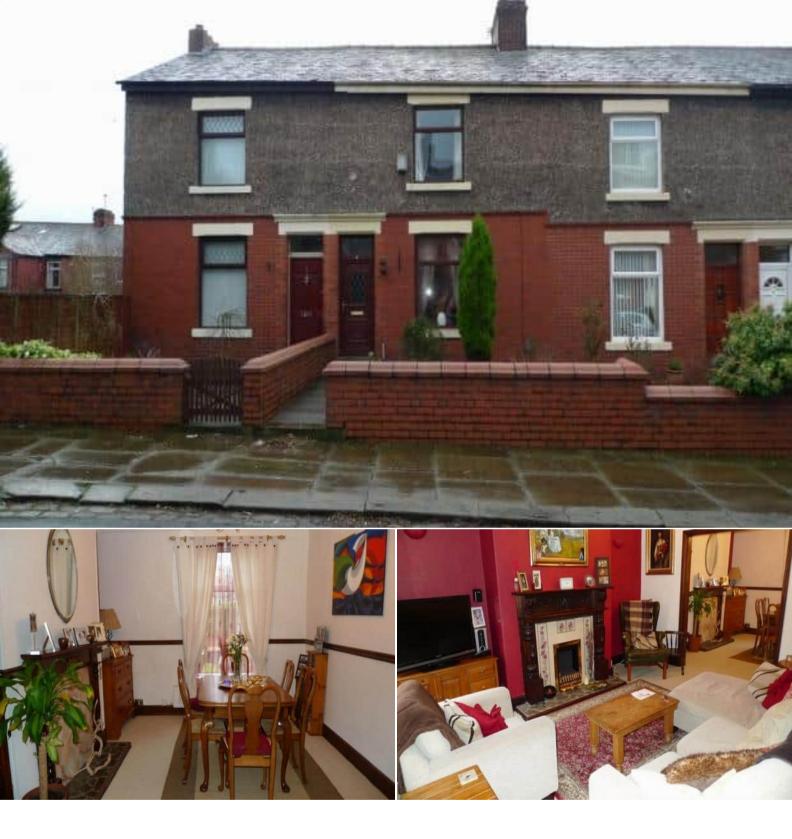

## Beech Avenue Darwen

Bettermove are proud to present this 2 bedroom terraced house in Darwen available with no forward chain.

The property is currently tenanted and it will be sold with tenants in situ for immediate investment. Rental yields can be obtained through Bettermove.

The property benefits from double glazing, gas central heating throughout and has off street parking available.

The council tax band is A.

The interior of this property comprises a spacious living room, dining room and fitted kitchen on the ground floor. The first floor consists of 2 bedrooms and the family bathroom. The exterior boasts a private rear garden, perfect for enjoying the summer months.

Located in the popular town of Darwen, the property is close to a range of amenities, including shops, supermarkets, restaurants and pubs. Excellent transport connections can be found from the A666, Darwen train station and many local bus routes.