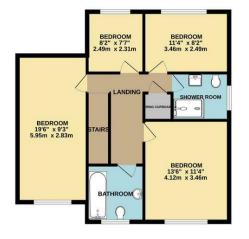

This exciting opportunity should not be missed! All enquiries can be made through Bettermove on 0330 004 0050.

1ST FLOOR 711 sq.ft. (66.0 sq.m.) approx. 2ND FLOOR 386 sq.ft. (35.9 sq.m.) approx.

GARDEN ROOM 125" × 10"3" 3.77m × 3.12m DINING ROOM 12"10" × 12"10" 5.45m × 3.32m DINING ROOM 12"10" × 10"3" 3.32m × 3.12m DINING ROOM 12"10" × 10"3" 3.32m × 3.12m DINING ROOM 12"10" × 10"3" 3.32m × 3.12m

TOTAL FLOOR AREA : 1930 sq.ft. (179.3 sq.m.) approx.

NOTAL FLOOR ARCA : 1930 Sql.tt. (17.9.3 Sql.tt.) approx. Whilst every attempt has been made to ensure the accuracy of the floorphan contained here, measurements of doors, windows, rooms and any other items are approximate and no responsibility is taken for any error, omission or mis-statement. This plan is for illustrative purposes only and should be used as such by any prospective purchaser. The services, systems and applances shown have not been tested and no guarantee as to their operability or efficiency can be given. Made with Metropix €2024