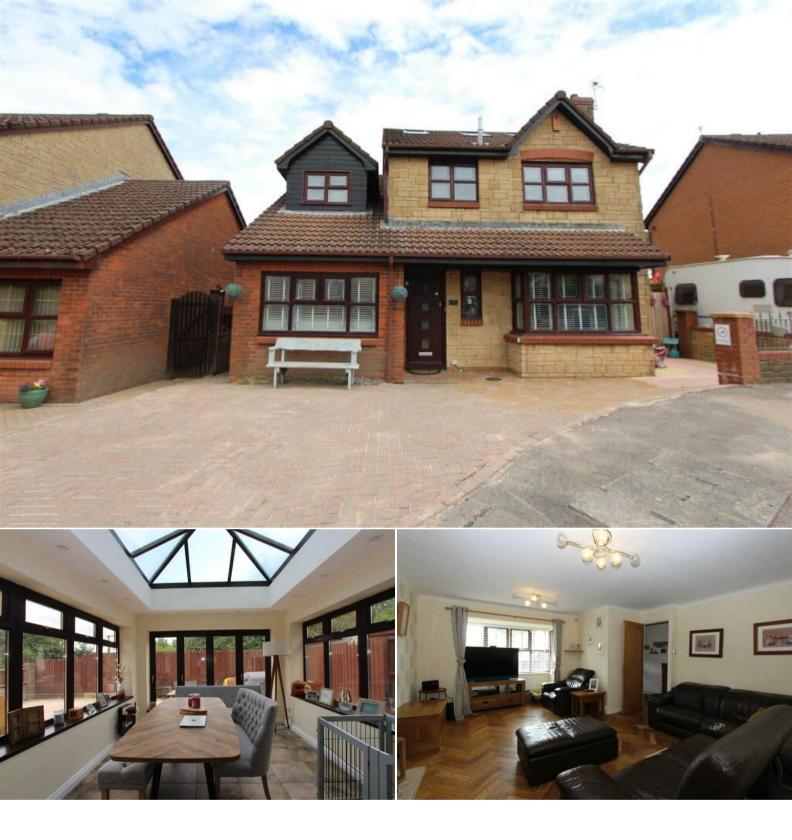

## Bryn Siriol Hengoed

Bettermove are proud to present this Extended 6 Bedroom Detached Family Home in Penpedairheol Hengoed.

The property benefits from double glazing, gas central heating throughout and has off street parking available via the private driveway. The council tax band is E.

The interior of this beautifully presented property comprises the spacious living room, dining room, garden room, family room, spacious fitted kitchen and a convenient WC on the ground floor. The first floor consists of consists of four bedrooms and two family bathroom. The second floor consists of two further bedrooms and an ensuite bathroom. The exterior boasts a private rear low maintaince rear garden, perfect for enjoying the summer months.

Located in the popular area of Penpedairheol Hengoed, the property is close to a range of amenities, including shops, supermarkets, restaurants and pubs. Excellent transport connections can be found from Hengoed Train Station, the A470 and many local bus routes.