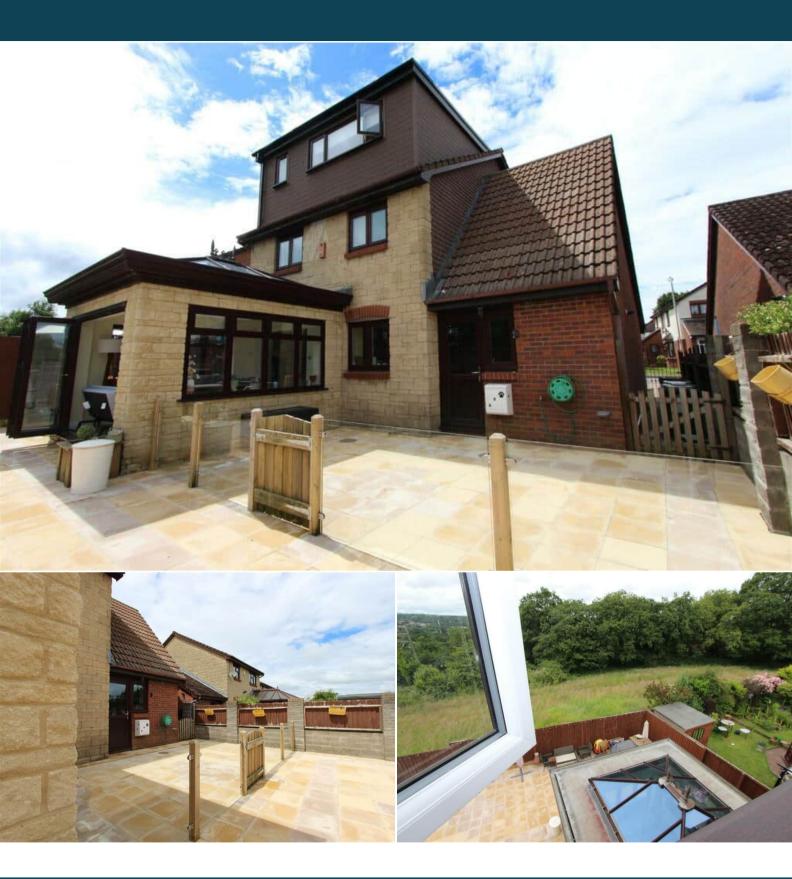

## Bryn Siriol Hengoed

Bettermove are proud to present this Extended 6 Bedroom Detached Family Home in Penpedairheol Hengoed.

The property benefits from double glazing, gas central heating throughout and has off street parking available via the private driveway. The council tax band is E.

The interior of this beautifully presented property comprises the spacious living room, dining room, garden room, family room, spacious fitted kitchen and a convenient WC on the ground floor. The first floor consists of consists of four bedrooms and two family bathroom. The second floor consists of two further bedrooms and an ensuite bathroom. The exterior boasts a private rear low maintaince rear garden, perfect for enjoying the summer months.