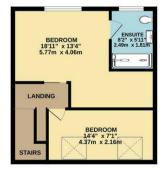

This exciting opportunity should not be missed! All enquiries can be made through Bettermove on 0330 004 0050.

1ST FLOOR 711 sq.ft. (66.0 sq.m.) approx. 2ND FLOOR 386 sq.ft. (35.9 sq.m.) approx.

GARDEN ROOM 125" × 10"3" 3.77m × 3.12m DINING ROOM 12"10" × 12"10" 5.45m × 3.32m DINING ROOM 12"10" × 10"3" 3.32m × 3.12m DINING ROOM 12"10" × 10"3" 3.32m × 3.12m DINING ROOM 12"10" × 10"3" 3.32m × 3.12m

TOTAL FLOOR AREA : 1930 sq.ft. (179.3 sq.m.) approx.

NOTAL FLOOR ARCA : 1930 Sql.tt. (17.9.3 Sql.tt.) approx. Whilst every attempt has been made to ensure the accuracy of the floorphan contained here, measurements of doors, windows, rooms and any other items are approximate and no responsibility is taken for any error, omission or mis-statement. This plan is for illustrative purposes only and should be used as such by any prospective purchaser. The services, systems and applances shown have not been tested and no guarantee as to their operability or efficiency can be given. Made with Metropix €2024