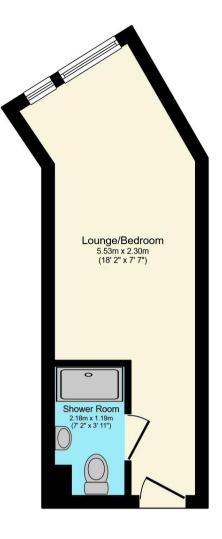

The interior of this 1 bedroom and bathroom with shared living space.

Located in the centre of Sheffield, the property is close to a range of amenities, including shops, supermarkets, restaurants and pubs. Excellent transport connections can be found from the A61, Sheffield train station and local bus routes.

This exciting opportunity should not be missed! All enquiries can be made through Bettermove on 0330 004 0050.

Total floor area 16.9 sq.m. (182 sq.ft.) approx

20-22 Bridge End, Leeds, LS1 4DJ t: 0330 004 0050 e: hello@bettermove.co.uk www.bettermove.co.uk